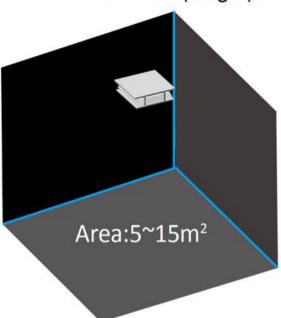

### Specifications

| Model Name                  | LED AR002-300<br>(Small)                 | LED AR002-600<br>(Large)                |
|-----------------------------|------------------------------------------|-----------------------------------------|
| Voltage                     | AC 100-277V, 50/60Hz                     |                                         |
| Air Circulation System      | 0                                        |                                         |
| Optimal Temperature Range   | -20°C ~ 40°C                             |                                         |
| Dimensions (L x W x H) – cm | 30 x 30 x 14.7                           | 60 x 60 x 17.3                          |
| Lifetime Hours              | ~10,000 Hours                            |                                         |
| Area Reach                  | 5 – 15 m²<br>( <b>Height:</b> 2 – 3.5 m) | 15 – 30 m²<br>( <b>Height:</b> 2 – 5 m) |

### **Disinfection Space Recommendation**

Z:2-3.5m(Height)