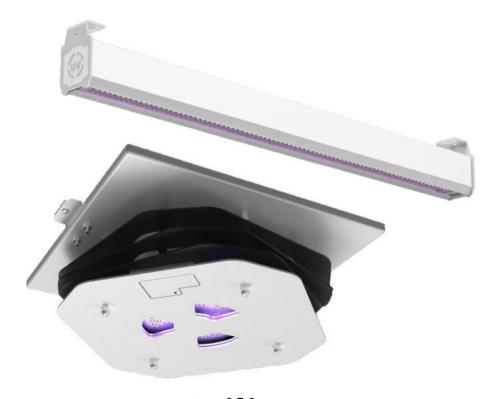

### UV-C LED

- LED AR001
- LED AR002

### UV-C Tube

- TB AR001
- TB AR002

### **UV-C Air Disinfection - LED AR001**

### **UV-C Air Disinfection - LED AR002**

### **UV-C Air Disinfection - TB AR001**

### **UV-C Air Disinfection - TB AR002**