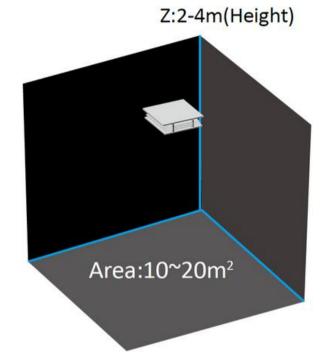

### Specifications

| Model Name                  | LED AR002-300<br>(Small)                 | LED AR002-600<br>(Large)                |
|-----------------------------|------------------------------------------|-----------------------------------------|
| Voltage                     | AC 100-277V, 50/60Hz                     |                                         |
| Air Circulation System      | 0                                        |                                         |
| Optimal Temperature Range   | -20°C ~ 40°C                             |                                         |
| Dimensions (L x W x H) – cm | 30 x 30 x 14.7                           | 60 x 60 x 17.3                          |
| Lifetime Hours              | ~10,000 Hours                            |                                         |
| Area Reach                  | 5 – 15 m²<br>( <b>Height:</b> 2 – 3.5 m) | 15 – 30 m²<br>( <b>Height:</b> 2 – 5 m) |

### **Disinfection Space Recommendation**

Z:2-3.5m(Height)