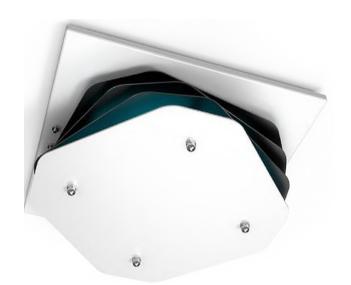

### **UV-C Air Disinfection - LED AR002**

### Product

LED AR002-300 (Small)

LED AR002-600 (Large)