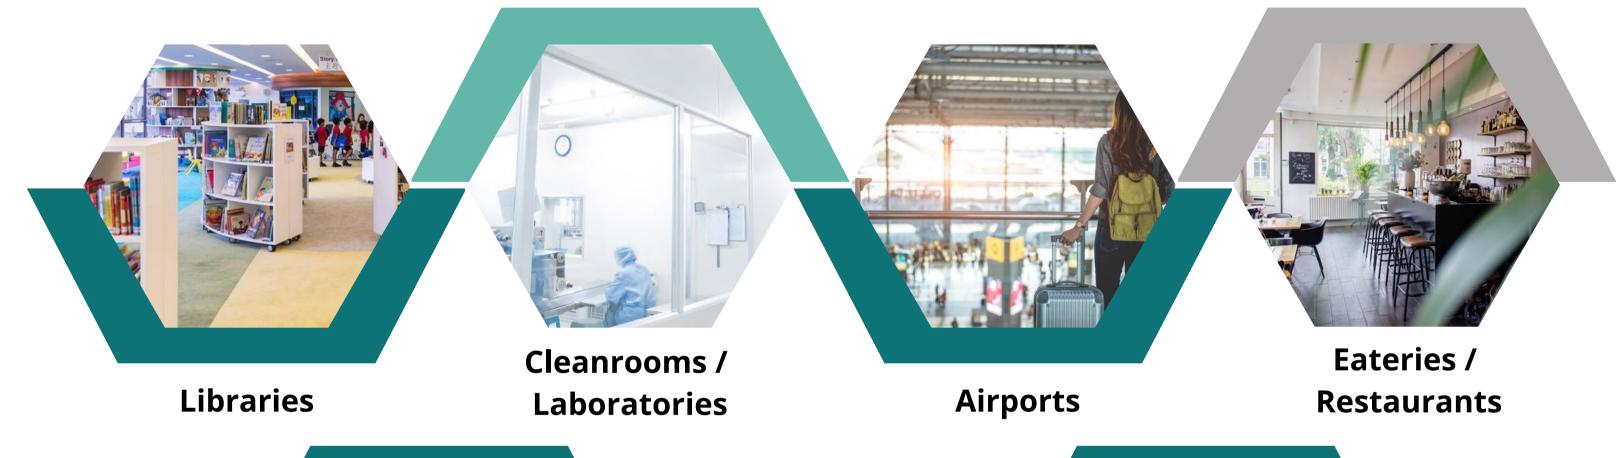

### Applications for ultraviolet (UV-C) disinfection lighting systems installation