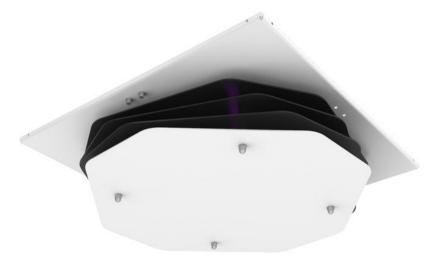

### **UV-C Air Disinfection - LED AR002**

### Product

LED AR002-300 (Small)

LED AR002-600 (Large)