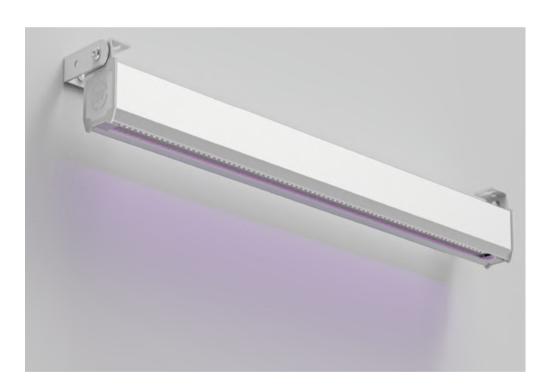

Wall Installation (Recessed)

**Suspension Installation** 

Ceiling Installation