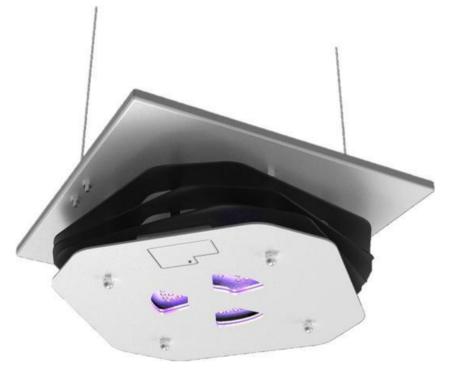

Wall Installation (Recessed)

**Suspension Installation** 

Ceiling Installation