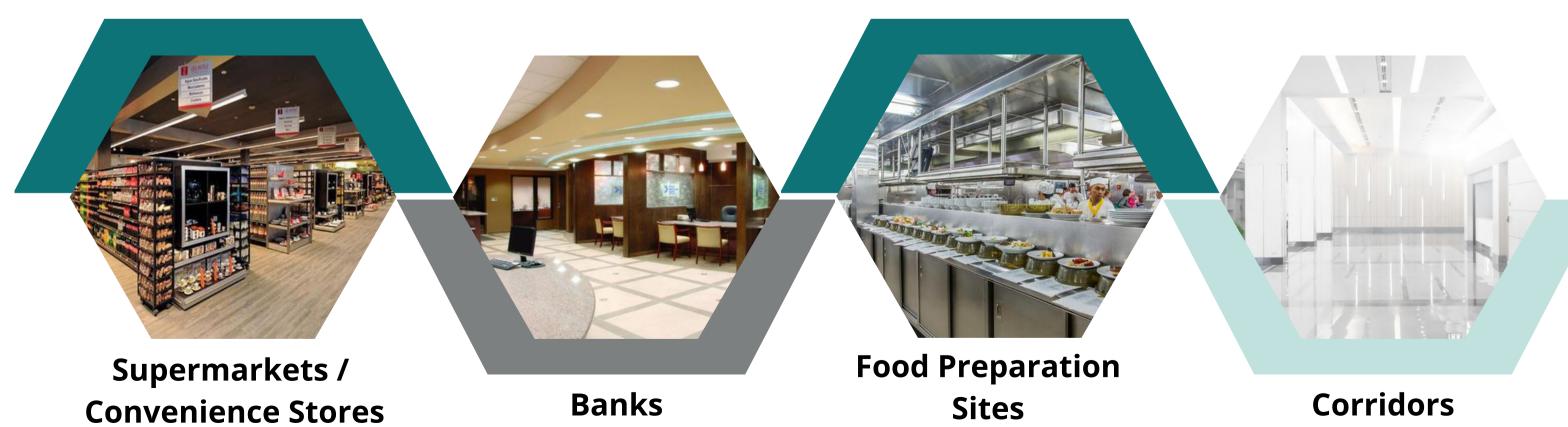

### Applications for ultraviolet (UV-C) disinfection lighting systems installation