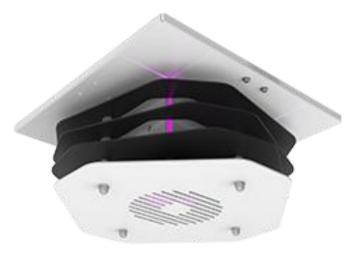

### **UV-C Air Disinfection - LED AR001**

### **Product**

LED AR001-300 (Small)

LED AR001-600 (Large)