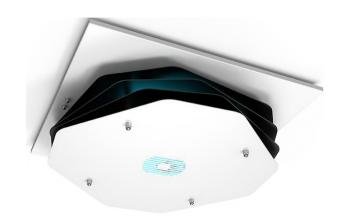

### **UV-C Air Disinfection - LED AR001**

### **Product**

LED AR001-300 (Small)

LED AR001-600 (Large)