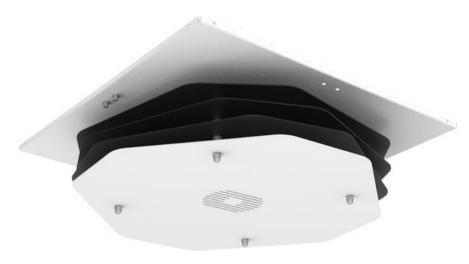

### **UV-C Air Disinfection - LED AR002**

### Product

LED AR002-300 (Small)

LED AR002-600 (Large)