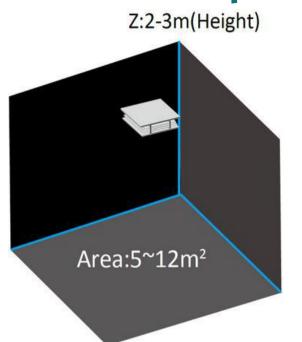

### **Specifications**

| Model Name                  | LED AR001-300<br>(Small)               | LED AR001-600<br>(Large)                 |
|-----------------------------|----------------------------------------|------------------------------------------|
| Voltage                     | AC 100-277V, 50/60Hz                   |                                          |
| Air Circulation System      | X                                      |                                          |
| Optimal Temperature Range   | -20°C ~ 40°C                           |                                          |
| Dimensions (L x W x H) – cm | 30 x 30 x 11                           | 60 x 60 x 15.4                           |
| Lifetime Hours              | ~10,000 Hours                          |                                          |
| Area Reach                  | 5 - 12 m²<br>( <b>Height:</b> 2 - 3 m) | 10 – 20 m²<br>( <b>Height</b> : 2 – 4 m) |

### **Disinfection Space Recommendation**

Z:2-3m(Height)