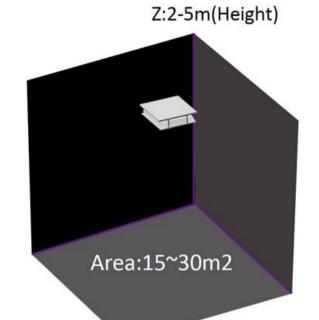

### Specifications

| Model Name                  | LED AR002-300<br>(Small)                 | LED AR002-600<br>(Large)                |
|-----------------------------|------------------------------------------|-----------------------------------------|
| Voltage                     | AC 100-277V, 50/60Hz                     |                                         |
| Air Circulation System      | 0                                        |                                         |
| Optimal Temperature Range   | -20°C ~ 40°C                             |                                         |
| Dimensions (L x W x H) – cm | 30 x 30 x 14.7                           | 60 x 60 x 17.3                          |
| Lifetime Hours              | ~10,000 Hours                            |                                         |
| Area Reach                  | 5 – 15 m²<br>( <b>Height:</b> 2 – 3.5 m) | 15 – 30 m²<br>( <b>Height:</b> 2 – 5 m) |

### **Disinfection Space Recommendation**

Z:2-3.5m(Height)