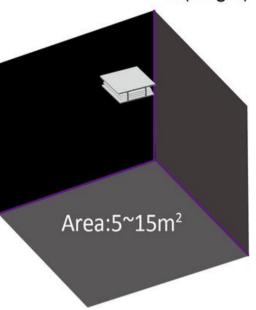

### Specifications

| Model Name                  | LED AR002-300<br>(Small)                 | LED AR002-600<br>(Large)                |
|-----------------------------|------------------------------------------|-----------------------------------------|
| Voltage                     | AC 100-277V, 50/60Hz                     |                                         |
| Air Circulation System      | 0                                        |                                         |
| Optimal Temperature Range   | -20°C ~ 40°C                             |                                         |
| Dimensions (L x W x H) – cm | 30 x 30 x 14.7                           | 60 x 60 x 17.3                          |
| Lifetime Hours              | ~10,000 Hours                            |                                         |
| Area Reach                  | 5 – 15 m²<br>( <b>Height:</b> 2 – 3.5 m) | 15 – 30 m²<br>( <b>Height:</b> 2 – 5 m) |

### **Disinfection Space Recommendation**

Z:2-3.5m(Height)