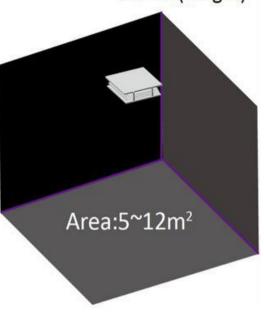

### **Disinfection Space Recommendation**

Z:2-3m(Height)

### **Specifications**

| Model Name                  | LED AR001-300<br>(Small)               | LED AR001-600<br>(Large)                 |
|-----------------------------|----------------------------------------|------------------------------------------|
| Voltage                     | AC 100-277V, 50/60Hz                   |                                          |
| Air Circulation System      | X                                      |                                          |
| Optimal Temperature Range   | -20°C ~ 40°C                           |                                          |
| Dimensions (L x W x H) – cm | 30 x 30 x 11                           | 60 x 60 x 15.4                           |
| Lifetime Hours              | ~10,000 Hours                          |                                          |
| Area Reach                  | 5 - 12 m²<br>( <b>Height:</b> 2 - 3 m) | 10 – 20 m²<br>( <b>Height</b> : 2 – 4 m) |