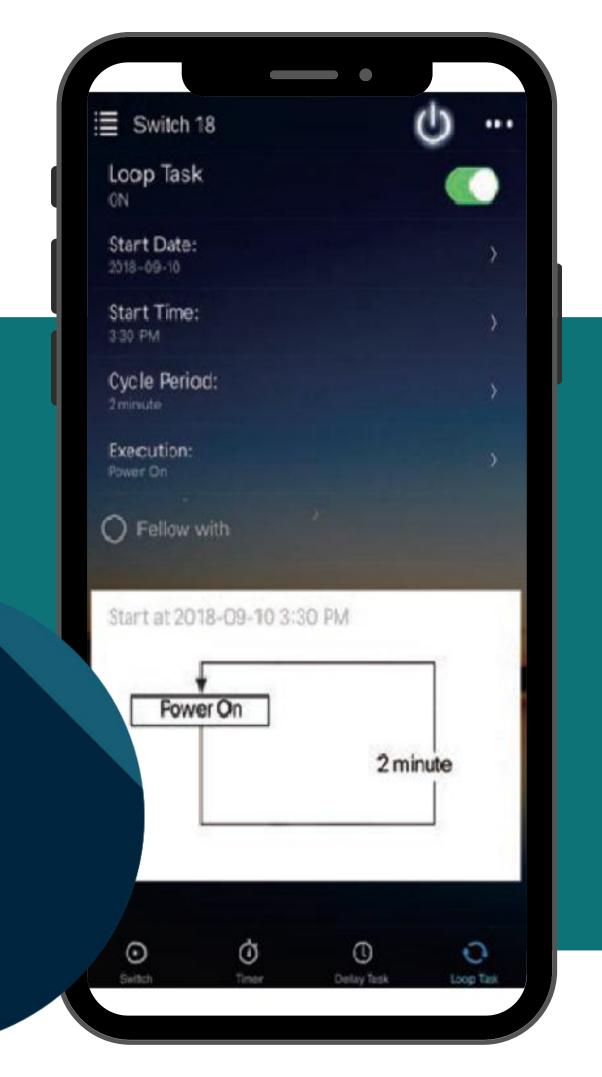

### PRODUCT BROCHURE

Ultraviolet (UV-C)
Disinfection
Lighting Systems



# About Us

We specialise in a wide range of commercial use ultraviolet (UV-C) sterilisers and ultraviolet (UV-C) disinfection lighting systems

We are dedicated in bringing high-quality, value-added products to the region to improve hygiene, safety and convenience in daily lives



Committed to keeping children, adults and the elderly safe and healthy in the community, schools, public spaces and high-traffic areas















- Top Product Quality Guaranteed
- Local on-site Technical Support
- User-friendly Phone App / Remote Controller
- Safety sensors in place
- Meet ALL of NEA's safety requirements

# User-Friendly Control

Phone App - Easy to download & use

Remote Controller



## Types of Installation

Our team of highly-trained qualified professionals has the technical capabilities and expertise and will do an on-site inspection visit to recommend the type of installation for the ultraviolet (UV-C) disinfection lighting systems most suited for your needs



Wall Installation (Recessed)



**Suspension Installation** 



Ceiling Installation

### Applications for ultraviolet (UV-C) disinfection lighting systems installation





### Applications for ultraviolet (UV-C) disinfection lighting systems installation







### UV-C LED

- LED AR001
- LED AR002

### UV-C Tube

- TB AR001
- TB AR002

### **UV-C Air Disinfection - LED AR001**



### **Product**



LED AR001-300 (Small)



LED AR001-600 (Large)



### **Specifications**

| Model Name                  |