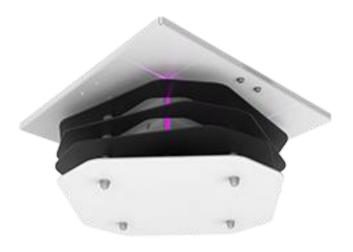

### **UV-C Air Disinfection - LED AR001**

### **Product**

LED AR001-300 (Small)

LED AR001-600 (Large)