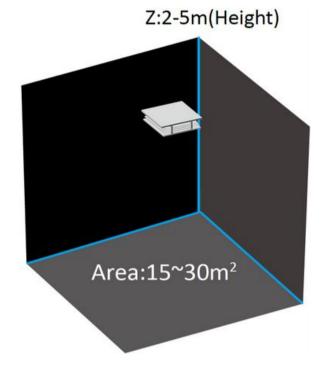

### Specifications

| Model Name                  | LED AR002-300<br>(Small)                 | LED AR002-600<br>(Large)                |
|-----------------------------|------------------------------------------|-----------------------------------------|
| Voltage                     | AC 100-277V, 50/60Hz                     |                                         |
| Air Circulation System      | 0                                        |                                         |
| Optimal Temperature Range   | -20°C ~ 40°C                             |                                         |
| Dimensions (L x W x H) – cm | 30 x 30 x 14.7                           | 60 x 60 x 17.3                          |
| Lifetime Hours              | ~10,000 Hours                            |                                         |
| Area Reach                  | 5 – 15 m²<br>( <b>Height:</b> 2 – 3.5 m) | 15 – 30 m²<br>( <b>Height:</b> 2 – 5 m) |

### **Disinfection Space Recommendation**

Z:2-3.5m(Height)