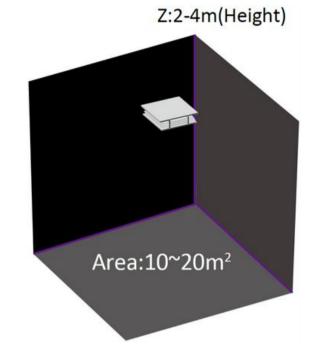

### **Disinfection Space Recommendation**

Z:2-3.5m(Height)

### Specifications

| Model Name                  | LED AR002-300<br>(Small)                 | LED AR002-600<br>(Large)                |
|-----------------------------|------------------------------------------|-----------------------------------------|
| Voltage                     | AC 100-277V, 50/60Hz                     |                                         |
| Air Circulation System      | 0                                        |                                         |
| Optimal Temperature Range   | -20°C ~ 40°C                             |                                         |
| Dimensions (L x W x H) – cm | 30 x 30 x 14.7                           | 60 x 60 x 17.3                          |
| Lifetime Hours              | ~10,000 Hours                            |                                         |
| Area Reach                  | 5 – 15 m²<br>( <b>Height:</b> 2 – 3.5 m) | 15 – 30 m²<br>( <b>Height:</b> 2 – 5 m) |