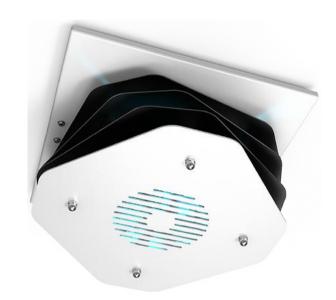

### **UV-C Air Disinfection - LED AR002**

### Product

LED AR002-300 (Small)

LED AR002-600 (Large)