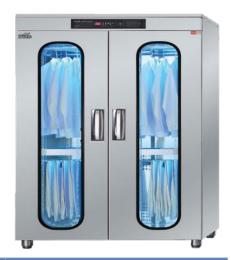

#### **Overgarment Sterilisers**

Overgarments, gowns and sanitary apparels can be placed inside the steriliser and easily sanitised

Plasma ioniser function in place for easy deodorisation

US Imp  $\alpha$ ATUE

Ultraviolet sterilisation and drying function

High-grade stainless steel

Prevention of all types of infectious diseases

Convenient and easy to use

Simple and stylish design

**Automatic safety** control device