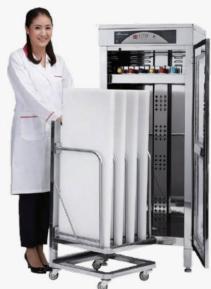

Unsanitised chopping boards and knives can cause potential contamination and lead to food poisoning and other bacterial infections like E. Coli and Salmonella

Comes in different sizes, including detachable transport cart for "Moveable Series"

#### 1 Chopping Boards & Knives Steriliser | Moveable Series

BKS\_NM01

10 mins - Continuous

|                                        | _                                                |
|----------------------------------------|--------------------------------------------------|
| Equipment Material                     | Stainless Steel                                  |
| Power Consumption                      | 1135W                                            |
| Capacity                               | 8 90cm Chopping Board, 20 Knives & Kitchen Tools |
| Size (L x W x H) – cm                  | 105 x 58 x 138                                   |
|                                        | PRODUCT FEATURES                                 |
| Ultraviolet / High Heat Sterilisation? | Ultraviolet Sterilisation                        |
| Hot-air Dryer Function                 | •                                                |
| Plasma Ionizer                         | Optional                                         |
| No. of Compartments                    | 5                                                |
| Touchscreen / Button Keypad            | Touchscreen                                      |
| Detachable Transport Cart              | •                                                |
| Temperature Setting                    | •                                                |
| Timer Setting                          | •                                                |
| Temperature Range                      | 25 – 60°C                                        |