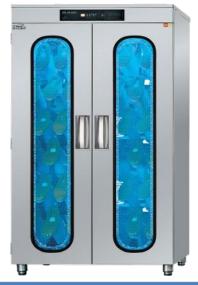

#### **Overgarment Sterilisers**

Overgarments, gowns and sanitary apparels can be placed inside the steriliser and easily sanitised

Plasma ioniser function in place for easy deodorisation

US Imp  $\alpha$ ATUE

Ultraviolet sterilisation and drying function

High-grade stainless steel

Prevention of all types of infectious diseases

Convenient and easy to use

Simple and stylish design

**Automatic safety** control device

Overgarments and sanitary apparels can be placed inside steriliser and easily sanitised through ultraviolet sterilisation and hot-air drying function

Suitable for use in hospitals, research and healthcare labs, clean rooms and food manufacturing facilities that require high levels of sanitation