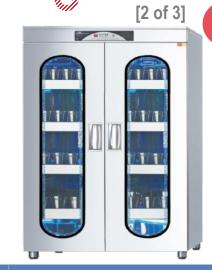

#### 3 Cups Steriliser | Cup Collection

CCS\_001

| Equipment Material                     | Stainless Steel           | Stainless Steel           |
|----------------------------------------|---------------------------|---------------------------|
| Power Consumption                      | 785W                      | 785W                      |
| Capacity                               | ~ 120 Cups                | ~ 250 Cups                |
| Size (L x W x H) – cm                  | 55 x 45 x 170             | 80 x 55 x 170             |
|                                        | PRODUCT                   | FEATURES                  |
| Ultraviolet / High Heat Sterilisation? | Ultraviolet Sterilisation | Ultraviolet Sterilisation |
| Hot-air Dryer Function                 | •                         | •                         |
| Plasma lonizer                         | Optional                  | Optional                  |
| No. of Compartments                    | 4                         | 4                         |
| Touchscreen / Button Keypad            | Button                    | Button                    |
| Cup Collection Compartment             | •                         | •                         |
| Temperature Setting                    | •                         | •                         |
| Timer Setting                          | •                         | •                         |
| Temperature Range                      | 25 – 60°C                 | 25 – 60°C                 |
| Timing Range                           | 10 mins – Continuous      | 10 mins – Continuous      |