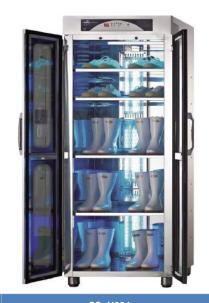

#### **Boots & Shoes Sterilisers**

Rubber boots and shoes can be easily sanitised through ultraviolet sterilisation and hot-air drying

Plasma ionizer function helps to effectively remove odour from the boots and shoes

### 6 Boots & Shoes Steriliser

Boots & shoes are dried in a balanced manner as hot-air ventilation ducts

are installed evenly in the equipment