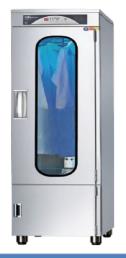

#### **Overgarment Sterilisers**

Overgarments, gowns and sanitary apparels can be placed inside the steriliser and easily sanitised

Plasma ioniser function in place for easy deodorisation

US Imp  $\alpha$ ATUE

Ultraviolet sterilisation and drying function

High-grade stainless steel

Prevention of all types of infectious diseases

Convenient and easy to use

Simple and stylish design

**Automatic safety** control device

Overgarments and sanitary apparels can be placed inside steriliser and easily sanitised through ultraviolet sterilisation and hot-air drying function

Suitable for use in hospitals, research and healthcare labs, clean rooms and food manufacturing facilities that require high levels of sanitation