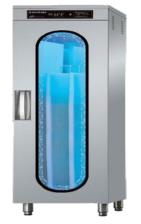

#### 1 Chopping Boards & Knives Steriliser | Moveable Series

BKS\_NM01

10 mins - Continuous

|                                        | _                                                |
|----------------------------------------|--------------------------------------------------|
| Equipment Material                     | Stainless Steel                                  |
| Power Consumption                      | 1135W                                            |
| Capacity                               | 8 90cm Chopping Board, 20 Knives & Kitchen Tools |
| Size (L x W x H) – cm                  | 105 x 58 x 138                                   |
|                                        | PRODUCT FEATURES                                 |
| Ultraviolet / High Heat Sterilisation? | Ultraviolet Sterilisation                        |
| Hot-air Dryer Function                 | •                                                |
| Plasma Ionizer                         | Optional                                         |
| No. of Compartments                    | 5                                                |
| Touchscreen / Button Keypad            | Touchscreen                                      |
| Detachable Transport Cart              | •                                                |
| Temperature Setting                    | •                                                |
| Timer Setting                          | •                                                |
| Temperature Range                      | 25 – 60°C                                        |