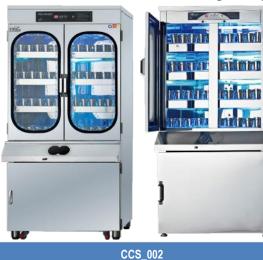

#### 3 Cups Steriliser | Cup Collection

CCS\_001

| Equipment Material                     | Stainless Steel           | Stainless Steel           |
|----------------------------------------|---------------------------|---------------------------|
| Power Consumption                      | 785W                      | 785W                      |
| Capacity                               | ~ 120 Cups                | ~ 250 Cups                |
| Size (L x W x H) – cm                  | 55 x 45 x 170             | 80 x 55 x 170             |
|                                        | PRODUCT                   | FEATURES                  |
| Ultraviolet / High Heat Sterilisation? | Ultraviolet Sterilisation | Ultraviolet Sterilisation |
| Hot-air Dryer Function                 | •                         | •                         |
| Plasma lonizer                         | Optional                  | Optional                  |
| No. of Compartments                    | 4                         | 4                         |
| Touchscreen / Button Keypad            | Button                    | Button                    |
| Cup Collection Compartment             | •                         | •                         |
| Temperature Setting                    | •                         | •                         |
| Timer Setting                          | •                         | •                         |
| Temperature Range                      | 25 – 60°C                 | 25 – 60°C                 |
| Timing Range                           | 10 mins – Continuous      | 10 mins – Continuous      |