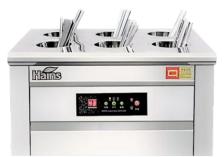

### **4** Utensils Steriliser

All types of cutlery, including metal and bamboo straws, can be easily sanitised through high heat sterilisation

The sustainability project

#### **4** Utensils Steriliser

Note: Larger capacities available upon special request and order

| Model Name                             | US_04                   | US_06                   | US_08                   |
|----------------------------------------|-------------------------|-------------------------|-------------------------|
| Equipment Material                     | Stainless Steel         | Stainless Steel         | Stainless Steel         |
| Power Consumption                      | 165W                    | 245W                    | 325W                    |
| Capacity                               | 4 Holes – 200 Utensils  | 6 Holes – 300 Utensils  | 8 Holes – 400 Utensils  |
| Size (L x W x H) – cm                  | 37 x 38 x 29            | 52 x 38 x 29            | 67 x 38 x 29            |
| PRODUCT FEATURES                       |                         |                         |                         |
| Ultraviolet / High Heat Sterilisation? | High Heat Sterilisation | High Heat Sterilisation | High Heat Sterilisation |
| Drying Function                        | Heat drying             | Heat drying             | Heat drying             |
| Touchscreen / Button Keypad            | Button                  | Button                  | Button                  |
| Temperature Setting                    | •                       | •                       | •                       |
| Timer Setting                          | •                       | •                       | •                       |
| Temperature Range                      | 25 – 100°C              | 25 – 100°C              | 25 – 100°C              |
| Timing Range                           | 10 mins – Continuous    | 10 mins – Continuous    | 10 mins – Continuous    |