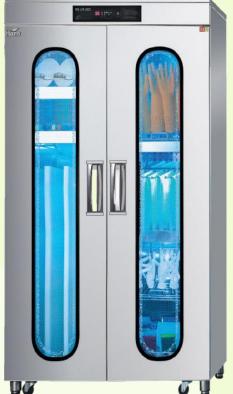

#### **Overgarment Sterilisers**

Overgarments, gowns and sanitary apparels can be placed inside the steriliser and easily sanitised

Plasma ioniser function in place for easy deodorisation

US Imp  $\alpha$ ATUE

Ultraviolet sterilisation and drying function

High-grade stainless steel

Prevention of all types of infectious diseases

Convenient and easy to use

Simple and stylish design

**Automatic safety** control device

Overgarments and sanitary apparels can be placed inside steriliser and easily sanitised through ultraviolet sterilisation and hot-air drying function

Suitable for use in hospitals, research and healthcare labs, clean rooms and food manufacturing facilities that require high levels of sanitation