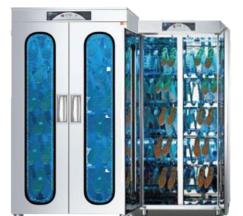

#### **Boots & Shoes Sterilisers**

Rubber boots and shoes can be easily sanitised through ultraviolet sterilisation and hot-air drying

Plasma ionizer function helps to effectively remove odour from the boots and shoes

### 6 Boots & Shoes Steriliser

Boots & shoes are dried in a balanced manner as hot-air ventilation ducts

are installed evenly in the equipment