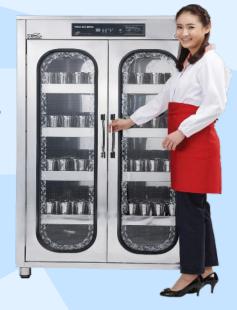

#### **Multi-purpose Sterilisers**

Different compartment sections in the steriliser for easy segregation

All types of kitchen tools and overgarments can be easily sanitised through ultraviolet sterilisation and hot-air drying function

### 2 Multi-purpose Steriliser

Different compartments for easy segregation to store and sanitise a wide range of items ie. Chopping boards, knives, aprons, gloves, dishcloths

Perfect for food & beverage sector – F&B kitchens, restaurants, cafes, food courts, hotels