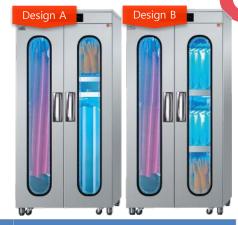

[2 of 7]

Note: Able to change internal composition of fixed shelving and compartments upon request

| Model Name                             | MPS_HL001                                   | MPS_HL002A / B / C                                                                                                                                                                                                                          |
|----------------------------------------|---------------------------------------------|---------------------------------------------------------------------------------------------------------------------------------------------------------------------------------------------------------------------------------------------|
| Equipment Material                     | Stainless Steel                             | Stainless Steel                                                                                                                                                                                                                             |
| Power Consumption                      | 1070W                                       | 1490W                                                                                                                                                                                                                                       |
| Capacity                               | 7 - 8 Gowns / Aprons, Rubber Gloves & Boots | Design A: ~ 8-10 Aprons, 15 Pairs of Rubber Gloves, 8 Knives, 5 Chopping Boards Design B: ~ 8-10 Aprons, 15 Pairs of Rubber Gloves, 30 Dishcloths Design C: 5 Overgarments, 5 Aprons, 5 Chef Hats, 15 Pairs of Cotton Gloves, 15 Dishcloths |
| Size (L x W x H) – cm                  | 70 x 60 x 190                               | 100 x 59 x 190                                                                                                                                                                                                                              |
|                                        |                                             | PRODUCT FEATURES                                                                                                                                                                                                                            |
| Ultraviolet / High Heat Sterilisation? | Ultraviolet Sterilisation                   | Ultraviolet Sterilisation                                                                                                                                                                                                                   |
| Hot-air Dryer Function                 | •                                           | •                                                                                                                                                                                                                                           |
| Plasma lonizer                         | •                                           | •                                                                                                                                                                                                                                           |
| No. of Compartments                    | 1                                           | 4~5 with fixed shelving depending on design                                                                                                                                                                                                 |
| Touchscreen / Button Keypad            | Touchscreen                                 | Touchscreen                                                                                                                                                                                                                                 |
| Temperature Setting                    | •                                           | •                                                                                                                                                                                                                                           |
| Timer Setting                          | •                                           | •                                                                                                                                                                                                                                           |
| Temperature Range                      | 25 – 60°C                                   | 25 – 60°C                                                                                                                                                                                                                                   |
| Timing Range                           | 10 mins – Continuous                        | 10 mins – Continuous                                                                                                                                                                                                                        |