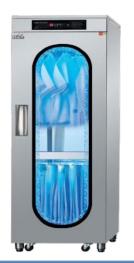

#### **Overgarment Sterilisers**

Overgarments, gowns and sanitary apparels can be placed inside the steriliser and easily sanitised

Plasma ioniser function in place for easy deodorisation

US Imp  $\alpha$ ATUE

Ultraviolet sterilisation and drying function

High-grade stainless steel

Prevention of all types of infectious diseases

Convenient and easy to use

Simple and stylish design

**Automatic safety** control device

Overgarments and sanitary apparels can be placed inside steriliser and easily sanitised through ultraviolet sterilisation and hot-air drying function

Suitable for use in hospitals, research and healthcare labs, clean rooms and food manufacturing facilities that require high levels of sanitation