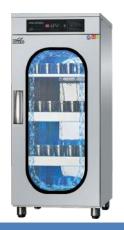

### 3 Cups Steriliser | Large Series

| Model Name                             | CSL_001                   | CSL_002                   | CSL_003                   |
|----------------------------------------|---------------------------|---------------------------|---------------------------|
| Equipment Material                     | Stainless Steel           | Stainless Steel           | Stainless Steel           |
| Power Consumption                      | 570W                      | 785W                      | 1500W                     |
| Capacity                               | ~ 160 Cups                | ~ 300 Cups                | ~ 500 Cups                |
| Size (L x W x H) – cm                  | 61 x 49 x 130             | 105 x 49 x 130            | 120 x 60 x 190            |
|                                        |                           | PRODUCT FEATURES          |                           |
| Ultraviolet / High Heat Sterilisation? | Ultraviolet Sterilisation | Ultraviolet Sterilisation | Ultraviolet Sterilisation |
| Hot-air Dryer Function                 | •                         | •                         | •                         |
| Plasma lonizer                         | Optional                  | Optional                  | Optional                  |
| No. of Compartments                    | 4                         | 4                         | 5                         |
| Touchscreen / Button Keypad            | Button                    | Button                    | Button                    |
| Cup Collection Compartment             | x                         | X                         | X                         |
| Temperature Setting                    | •                         | •                         | •                         |
| Timer Setting                          | •                         | •                         | •                         |
| Temperature Range                      | 25 – 60°C                 | 25 – 60°C                 | 25 – 60°C                 |
| Timing Range                           | 10 mins – Continuous      | 10 mins – Continuous      | 10 mins – Continuous      |
|                                        |                           |                           |                           |