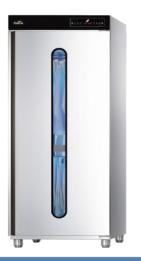

#### **Overgarment Sterilisers**

Overgarments, gowns and sanitary apparels can be placed inside the steriliser and easily sanitised

Plasma ioniser function in place for easy deodorisation

US Imp  $\alpha$ ATUE

Ultraviolet sterilisation and drying function

High-grade stainless steel

Prevention of all types of infectious diseases

Convenient and easy to use

Simple and stylish design

**Automatic safety** control device