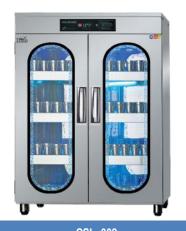

#### 3 Cups Steriliser | Cup Collection

CCS\_001

| Equipment Material                     | Stainless Steel           | Stainless Steel           |
|----------------------------------------|---------------------------|---------------------------|
| Power Consumption                      | 785W                      | 785W                      |
| Capacity                               | ~ 120 Cups                | ~ 250 Cups                |
| Size (L x W x H) – cm                  | 55 x 45 x 170             | 80 x 55 x 170             |
|                                        | PRODUCT                   | FEATURES                  |
| Ultraviolet / High Heat Sterilisation? | Ultraviolet Sterilisation | Ultraviolet Sterilisation |
| Hot-air Dryer Function                 | •                         | •                         |
| Plasma lonizer                         | Optional                  | Optional                  |
| No. of Compartments                    | 4                         | 4                         |
| Touchscreen / Button Keypad            | Button                    | Button                    |
| Cup Collection Compartment             | •                         | •                         |
| Temperature Setting                    | •                         | •                         |
| Timer Setting                          | •                         | •                         |
| Temperature Range                      | 25 – 60°C                 | 25 – 60°C                 |
| Timing Range                           | 10 mins – Continuous      | 10 mins – Continuous      |