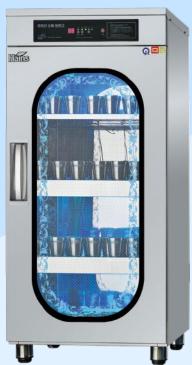

### **4** Utensils Steriliser

All types of cutlery, including metal and bamboo straws, can be easily sanitised through high heat sterilisation

The sustainability project

#### **4** Utensils Steriliser

Note: Larger capacities available upon special request and order

| Model Name                             | US_04                   | US_06                   | US_08                   |
|----------------------------------------|-------------------------|-------------------------|-------------------------|
| Equipment Material                     | Stainless Steel         | Stainless Steel         | Stainless Steel         |
| Power Consumption                      | 165W                    | 245W                    | 325W                    |
| Capacity                               | 4 Holes – 200 Utensils  | 6 Holes – 300 Utensils  | 8 Holes – 400 Utensils  |
| Size (L x W x H) – cm                  | 37 x 38 x 29            | 52 x 38 x 29            | 67 x 38 x 29            |
| PRODUCT FEATURES                       |                         |                         |                         |
| Ultraviolet / High Heat Sterilisation? | High Heat Sterilisation | High Heat Sterilisation | High Heat Sterilisation |
| Drying Function                        | Heat drying             | Heat drying             | Heat drying             |
| Touchscreen / Button Keypad            | Button                  | Button                  | Button                  |
| Temperature Setting                    | •                       | •                       | •                       |
| Timer Setting                          | •                       | •                       | •                       |
| Temperature Range                      | 25 – 100°C              | 25 – 100°C              | 25 – 100°C              |
| Timing Range                           | 10 mins – Continuous    | 10 mins – Continuous    | 10 mins – Continuous    |