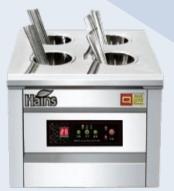

#### **Utensils Sterilisers**

All types of cutlery, including metal and bamboo straws can be placed inside and sterilised through high heat

High heat sterilisation

Convenient and easy to use

Simple and stylish design

#### **4** Utensils Steriliser

Note: Larger capacities available upon special request and order

| Model Name                             | US_04                   | US_06                   | US_08                   |
|----------------------------------------|-------------------------|-------------------------|-------------------------|
| Equipment Material                     | Stainless Steel         | Stainless Steel         | Stainless Steel         |
| Power Consumption                      | 165W                    | 245W                    | 325W                    |
| Capacity                               | 4 Holes – 200 Utensils  | 6 Holes – 300 Utensils  | 8 Holes – 400 Utensils  |
| Size (L x W x H) – cm                  | 37 x 38 x 29            | 52 x 38 x 29            | 67 x 38 x 29            |
| PRODUCT FEATURES                       |                         |                         |                         |
| Ultraviolet / High Heat Sterilisation? | High Heat Sterilisation | High Heat Sterilisation | High Heat Sterilisation |
| Drying Function                        | Heat drying             | Heat drying             | Heat drying             |
| Touchscreen / Button Keypad            | Button                  | Button                  | Button                  |
| Temperature Setting                    | •                       | •                       | •                       |
| Timer Setting                          | •                       | •                       | •                       |
| Temperature Range                      | 25 – 100°C              | 25 – 100°C              | 25 – 100°C              |
| Timing Range                           | 10 mins – Continuous    | 10 mins – Continuous    | 10 mins – Continuous    |