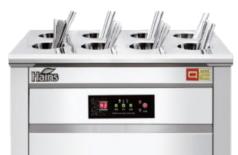

### **4** Utensils Steriliser

All types of cutlery, including metal and bamboo straws, can be easily sanitised through high heat sterilisation

The sustainability project

#### **4** Utensils Steriliser

Note: Larger capacities available upon special request and order

| Model Name                             | US_04                   | US_06                   | US_08                   |
|----------------------------------------|-------------------------|-------------------------|-------------------------|
| Equipment Material                     | Stainless Steel         | Stainless Steel         | Stainless Steel         |
| Power Consumption                      | 165W                    | 245W                    | 325W                    |
| Capacity                               | 4 Holes – 200 Utensils  | 6 Holes – 300 Utensils  | 8 Holes – 400 Utensils  |
| Size (L x W x H) – cm                  | 37 x 38 x 29            | 52 x 38 x 29            | 67 x 38 x 29            |
| PRODUCT FEATURES                       |                         |                         |                         |
| Ultraviolet / High Heat Sterilisation? | High Heat Sterilisation | High Heat Sterilisation | High Heat Sterilisation |
| Drying Function                        | Heat drying             | Heat drying             | Heat drying             |
| Touchscreen / Button Keypad            | Button                  | Button                  | Button                  |
| Temperature Setting                    | •                       | •                       | •                       |
| Timer Setting                          | •                       | •                       | •                       |
| Temperature Range                      | 25 – 100°C              | 25 – 100°C              | 25 – 100°C              |
| Timing Range                           | 10 mins – Continuous    | 10 mins – Continuous    | 10 mins – Continuous    |