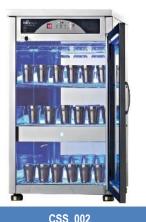

#### 3 Cups Steriliser | Small Series

| Model Name                             | CSS_001                   | CSS_002                   | CSS_003                   |
|----------------------------------------|---------------------------|---------------------------|---------------------------|
| Equipment Material                     | Stainless Steel           | Stainless Steel           | Stainless Steel           |
| Power Consumption                      | 180W                      | 215W                      | 365W                      |
| Capacity                               | ~ 50 Cups                 | ~ 90 Cups                 | ~ 120 Cups                |
| Size (L x W x H) – cm                  | 50 x 40 x 52              | 50 x 40 x 73              | 55 x 45 x 107             |
|                                        |                           | PRODUCT FEATURES          |                           |
| Ultraviolet / High Heat Sterilisation? | Ultraviolet Sterilisation | Ultraviolet Sterilisation | Ultraviolet Sterilisation |
| Hot-air Dryer Function                 | •                         | •                         | •                         |
| Plasma Ionizer                         | Optional                  | Optional                  | Optional                  |
| No. of Compartments                    | 2                         | 3                         | 4                         |
| Touchscreen / Button Keypad            | Button                    | Button                    | Button                    |
| Cup Collection Compartment             | X                         | X                         | X                         |
| Temperature Setting                    | •                         | •                         | •                         |
| Timer Setting                          | •                         | •                         | •                         |
| Temperature Range                      | 25 – 60°C                 | 25 – 60°C                 | 25 – 60°C                 |
| Timing Range                           | 10 mins – Continuous      | 10 mins – Continuous      | 10 mins – Continuous      |