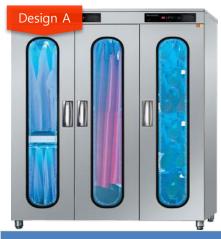

[2 of 7]

Note: Able to change internal composition of fixed shelving and compartments upon request

| Model Name                             | MPS_HL001                                   | MPS_HL002A / B / C                                                                                                                                                                                                                          |
|----------------------------------------|---------------------------------------------|---------------------------------------------------------------------------------------------------------------------------------------------------------------------------------------------------------------------------------------------|
| Equipment Material                     | Stainless Steel                             | Stainless Steel                                                                                                                                                                                                                             |
| Power Consumption                      | 1070W                                       | 1490W                                                                                                                                                                                                                                       |
| Capacity                               | 7 - 8 Gowns / Aprons, Rubber Gloves & Boots | Design A: ~ 8-10 Aprons, 15 Pairs of Rubber Gloves, 8 Knives, 5 Chopping Boards Design B: ~ 8-10 Aprons, 15 Pairs of Rubber Gloves, 30 Dishcloths Design C: 5 Overgarments, 5 Aprons, 5 Chef Hats, 15 Pairs of Cotton Gloves, 15 Dishcloths |
| Size (L x W x H) – cm                  | 70 x 60 x 190                               | 100 x 59 x 190                                                                                                                                                                                                                              |
|                                        |                                             | PRODUCT FEATURES                                                                                                                                                                                                                            |
| Ultraviolet / High Heat Sterilisation? | Ultraviolet Sterilisation                   | Ultraviolet Sterilisation                                                                                                                                                                                                                   |
| Hot-air Dryer Function                 | •                                           | •                                                                                                                                                                                                                                           |
| Plasma lonizer                         | •                                           | •                                                                                                                                                                                                                                           |
| No. of Compartments                    | 1                                           | 4~5 with fixed shelving depending on design                                                                                                                                                                                                 |
| Touchscreen / Button Keypad            | Touchscreen                                 | Touchscreen                                                                                                                                                                                                                                 |
| Temperature Setting                    | •                                           | •                                                                                                                                                                                                                                           |
| Timer Setting                          | •                                           | •                                                                                                                                                                                                                                           |
| Temperature Range                      | 25 – 60°C                                   | 25 – 60°C                                                                                                                                                                                                                                   |
| Timing Range                           | 10 mins – Continuous                        | 10 mins – Continuous                                                                                                                                                                                                                        |

Touch screen

[3 of 7]

**Note:** Able to change internal composition of fixed shelving and compartments upon request

| Model Name                             | MPS_HL003A / B                                                                                                                                                                        | MPS_HL004A / B / C                                                                                                                                                                                                                                                    |
|----------------------------------------|---------------------------------------------------------------------------------------------------------------------------------------------------------------------------------------|-----------------------------------------------------------------------------------------------------------------------------------------------------------------------------------------------------------------------------------------------------------------------|
| Equipment Material                     | Stainless Steel                                                                                                                                                                       | Stainless Steel                                                                                                                                                                                                                                                       |
| Power Consumption                      | 1490W                                                                                                                                                                                 | 2310W                                                                                                                                                                                                                                                                 |
| Capacity                               | Design A: 15 Pairs of Rubber Gloves, 15 Dishcloths, 15 Loofahs, 15 Pairs of Cotton Gloves, 6 Vegetable Knives, 10 Knives, 8 90cm Chopping Boards Design B: 10 Aprons, 10 Overgarments | Design A: 7 Overgarments (Top & Bottom), 7 Pairs of Rubber Boots Design B: 7 120cm Chopping Boards,12 Knives, 30 Dishcloths, 15 Pairs of Rubber Gloves, Kitchen Tools Design C: 15 Pairs of Rubber Gloves, 7 Aprons, 7 90cm Chopping Boards, 12 Knives, Kitchen tools |
| Size (L x W x H) – cm                  | 120 x 60 x 190                                                                                                                                                                        | 160 x 60 x 190                                                                                                                                                                                                                                                        |
|                                        |                                                                                                                                                                                       | PRODUCT FEATURES                                                                                                                                                                                                                                                      |
| Ultraviolet / High Heat Sterilisation? | Ultraviolet Sterilisation                                                                                                                                                             | Ultraviolet Sterilisation                                                                                                                                                                                                                                             |
| Hot-air Dryer Function                 | •                                                                                                                                                                                     | •                                                                                                                                                                                                                                                                     |
| Plasma Ionizer                         | •                                                                                                                                                                                     | •                                                                                                                                                                                                                                                                     |
| No. of Compartments                    | 3~7 with fixed shelving depending on design                                                                                                                                           | 4~9 with fixed shelving depending on design                                                                                                                                                                                                                           |
| Touchscreen / Button Keypad            | Touchscreen                                                                                                                                                                           | Touchscreen                                                                                                                                                                                                                                                           |
| Temperature Setting                    | •                                                                                                                                                                                     | •                                                                                                                                                                                                                                                                     |
| Timer Setting                          | •                                                                                                                                                                                     | •                                                                                                                                                                                                                                                                     |
| Temperature Range                      | 25 – 60°C                                                                                                                                                                             | 25 – 60°C                                                                                                                                                                                                                                                             |
| Timing Range                           | 10 mins – Continuous                                                                                                                                                                  | 10 mins – Continuous                                                                                                                                                                                                                                                  |