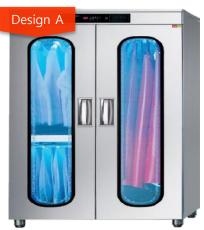

[2 of 7]

Note: Able to change internal composition of fixed shelving and compartments upon request

| Model Name                             | MPS_HL001                                   | MPS_HL002A / B / C                                                                                                                                                                                                                          |
|----------------------------------------|---------------------------------------------|---------------------------------------------------------------------------------------------------------------------------------------------------------------------------------------------------------------------------------------------|
| Equipment Material                     | Stainless Steel                             | Stainless Steel                                                                                                                                                                                                                             |
| Power Consumption                      | 1070W                                       | 1490W                                                                                                                                                                                                                                       |
| Capacity                               | 7 - 8 Gowns / Aprons, Rubber Gloves & Boots | Design A: ~ 8-10 Aprons, 15 Pairs of Rubber Gloves, 8 Knives, 5 Chopping Boards Design B: ~ 8-10 Aprons, 15 Pairs of Rubber Gloves, 30 Dishcloths Design C: 5 Overgarments, 5 Aprons, 5 Chef Hats, 15 Pairs of Cotton Gloves, 15 Dishcloths |
| Size (L x W x H) – cm                  | 70 x 60 x 190                               | 100 x 59 x 190                                                                                                                                                                                                                              |
|                                        |                                             | PRODUCT FEATURES                                                                                                                                                                                                                            |
| Ultraviolet / High Heat Sterilisation? | Ultraviolet Sterilisation                   | Ultraviolet Sterilisation                                                                                                                                                                                                                   |
| Hot-air Dryer Function                 | •                                           | •                                                                                                                                                                                                                                           |
| Plasma lonizer                         | •                                           | •                                                                                                                                                                                                                                           |
| No. of Compartments                    | 1                                           | 4~5 with fixed shelving depending on design                                                                                                                                                                                                 |
| Touchscreen / Button Keypad            | Touchscreen                                 | Touchscreen                                                                                                                                                                                                                                 |
| Temperature Setting                    | •                                           | •                                                                                                                                                                                                                                           |
| Timer Setting                          | •                                           | •                                                                                                                                                                                                                                           |
| Temperature Range                      | 25 – 60°C                                   | 25 – 60°C                                                                                                                                                                                                                                   |
| Timing Range                           | 10 mins – Continuous                        | 10 mins – Continuous                                                                                                                                                                                                                        |

Touch screen

[3 of 7]

**Note:** Able to change internal composition of fixed shelving and compartments upon request

| Model Name                             | MPS_HL003A / B                                                                                                                                                                        | MPS_HL004A / B / C                                                                                                                                                                                                                                                    |
|----------------------------------------|---------------------------------------------------------------------------------------------------------------------------------------------------------------------------------------|-----------------------------------------------------------------------------------------------------------------------------------------------------------------------------------------------------------------------------------------------------------------------|
| Equipment Material                     | Stainless Steel                                                                                                                                                                       | Stainless Steel                                                                                                                                                                                                                                                       |
| Power Consumption                      | 1490W                                                                                                                                                                                 | 2310W                                                                                                                                                                                                                                                                 |
| Capacity                               | Design A: 15 Pairs of Rubber Gloves, 15 Dishcloths, 15 Loofahs, 15 Pairs of Cotton Gloves, 6 Vegetable Knives, 10 Knives, 8 90cm Chopping Boards Design B: 10 Aprons, 10 Overgarments | Design A: 7 Overgarments (Top & Bottom), 7 Pairs of Rubber Boots Design B: 7 120cm Chopping Boards,12 Knives, 30 Dishcloths, 15 Pairs of Rubber Gloves, Kitchen Tools Design C: 15 Pairs of Rubber Gloves, 7 Aprons, 7 90cm Chopping Boards, 12 Knives, Kitchen tools |
| Size (L x W x H) – cm                  | 120 x 60 x 190                                                                                                                                                                        | 160 x 60 x 190                                                                                                                                                                                                                                                        |
|                                        |                                                                                                                                                                                       | PRODUCT FEATURES                                                                                                                                                                                                                                                      |
| Ultraviolet / High Heat Sterilisation? | Ultraviolet Sterilisation                                                                                                                                                             | Ultraviolet Sterilisation                                                                                                                                                                                                                                             |
| Hot-air Dryer Function                 | •                                                                                                                                                                                     | •                                                                                                                                                                                                                                                                     |
| Plasma Ionizer                         | •                                                                                                                                                                                     | •                                                                                                                                                                                                                                                                     |
| No. of Compartments                    | 3~7 with fixed shelving depending on design                                                                                                                                           | 4~9 with fixed shelving depending on design                                                                                                                                                                                                                           |
| Touchscreen / Button Keypad            | Touchscreen                                                                                                                                                                           | Touchscreen                                                                                                                                                                                                                                                           |
| Temperature Setting                    | •                                                                                                                                                                                     | •                                                                                                                                                                                                                                                                     |
| Timer Setting                          | •                                                                                                                                                                                     | •                                                                                                                                                                                                                                                                     |
| Temperature Range                      | 25 – 60°C                                                                                                                                                                             | 25 – 60°C                                                                                                                                                                                                                                                             |
| Timing Range                           | 10 mins – Continuous                                                                                                                                                                  | 10 mins – Continuous                                                                                                                                                                                                                                                  |