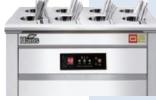

### **Chopping Boards & Knives Sterilisers**

Chopping boards, knives and kitchen tools that are not properly sanitised can cause potential food contamination and lead to food poisoning and other bacteria infections like E. Coli and Salmonella

Unsanitised chopping boards and knives can cause potential contamination and lead to food poisoning and other bacterial infections like E. Coli and Salmonella

Comes in different sizes, including detachable transport cart for "Moveable Series"

| Model Name                             | BKS_H001                                            | BKS_H002                                             | BKS_H003                                             | BKS_H004                                            |
|----------------------------------------|-----------------------------------------------------|------------------------------------------------------|------------------------------------------------------|-----------------------------------------------------|
| Equipment Material                     | Stainless Steel                                     | Stainless Steel                                      | Stainless Steel                                      | Stainless Steel                                     |
| Power Consumption                      | 950W                                                | 1040W                                                | 1040W                                                | 785W                                                |
| Capacity                               | 7 90cm Chopping Board,<br>10 Knives & Kitchen Tools | 8 150cm Chopping Board,<br>18 Knives & Kitchen Tools | 13 90cm Chopping Board,<br>24 Knives & Kitchen Tools | 8 90cm Chopping Board,<br>20 Knives & Kitchen Tools |
| Size (L x W x H) – cm                  | 61 x 48 x 130                                       | 70 x 60 x 190                                        | 90 x 60 x 190                                        | 105 x 49 x 130                                      |
|                                        |                                                     | PRODUCT                                              | FEATURES                                             |                                                     |
| Ultraviolet / High Heat Sterilisation? | Ultraviolet Sterilisation                           | Ultraviolet Sterilisation                            | Ultraviolet Sterilisation                            | Ultraviolet Sterilisation                           |
| Hot-air Dryer Function                 | •                                                   | •                                                    | •                                                    | •                                                   |
| Plasma Ionizer                         | Optional                                            | Optional                                             | Optional                                             | Optional                                            |
| No. of Compartments                    | 1                                                   | 1                                                    | 3                                                    | 5                                                   |
| Touchscreen / Button Keypad            | Touchscreen                                         | Touchscreen                                          | Touchscreen                                          | Touchscreen                                         |
| Detachable Transport Cart              | X                                                   | X                                                    | X                                                    | X                                                   |
| Temperature Setting                    | •                                                   | •                                                    | •                                                    | •                                                   |
| Timer Setting                          | •                                                   | •                                                    | •                                                    | •                                                   |
| Temperature Range                      | 25 – 60°C                                           | 25 – 60°C                                            | 25 – 60°C                                            | 25 – 60°C                                           |
| Timing Range                           | 10 mins – Continuous                                | 10 mins – Continuous                                 | 10 mins – Continuous                                 | 10 mins – Continuous                                |