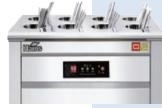

### 2 Multi-purpose Steriliser

Different compartments for easy segregation to store and sanitise a wide range of items ie. Chopping boards, knives, aprons, gloves, dishcloths

Perfect for food & beverage sector – F&B kitchens, restaurants, cafes, food courts, hotels

#### 2 Multi-purpose Steriliser | Small Series

| Model Name                             | MPS_NS001                                         | MPS_NS002                                                            | MPS_NS003                                                                                           | MPS_NS004                                                |
|----------------------------------------|---------------------------------------------------|----------------------------------------------------------------------|-----------------------------------------------------------------------------------------------------|----------------------------------------------------------|
| Equipment Material                     | Stainless Steel                                   | Stainless Steel                                                      | Stainless Steel                                                                                     | Stainless Steel                                          |
| Power Consumption                      | 355W                                              | 555W                                                                 | 785W                                                                                                | 785W                                                     |
| Capacity                               | 4 60cm Chopping Board,<br>5 Knives & 5 Dishcloths | 4 60cm Chopping Boards,<br>4 Knives, 3 Dishcloths<br>& Kitchen Tools | 4 60cm Chopping Boards,<br>4 Knives, 15 Dishcloths,<br>15 Pairs of Rubber Gloves<br>& Kitchen Tools | 4 45cm Chopping Boards,<br>80 Food Trays & Kitchen Tools |
| Size (L x W x H) – cm                  | 50 x 45 x 81                                      | 61 x 48 x 130                                                        | 105 x 48 x 130                                                                                      | 105 x 49 x 130                                           |
| PRODUCT FEATURES                       |                                                   |                                                                      |                                                                                                     |                                                          |
| Ultraviolet / High Heat Sterilisation? | Ultraviolet Sterilisation                         | Ultraviolet Sterilisation                                            | Ultraviolet Sterilisation                                                                           | Ultraviolet Sterilisation                                |
| Hot-air Dryer Function                 | •                                                 | •                                                                    | •                                                                                                   | •                                                        |
| No. of Compartments                    | 1                                                 | 2                                                                    | 4                                                                                                   | 5                                                        |
| Touchscreen / Button Keypad            | Button                                            | Button                                                               | Button                                                                                              | Button                                                   |
| Temperature Setting                    | •                                                 | •                                                                    | •                                                                                                   | •                                                        |
| Timer Setting                          | •                                                 | •                                                                    | •                                                                                                   | •                                                        |
| Temperature Range                      | 25 – 60°C                                         | 25 – 60°C                                                            | 25 – 60°C                                                                                           | 25 – 60°C                                                |
| Timing Range                           | 10 mins – Continuous                              | 10 mins – Continuous                                                 | 10 mins – Continuous                                                                                | 10 mins – Continuous                                     |