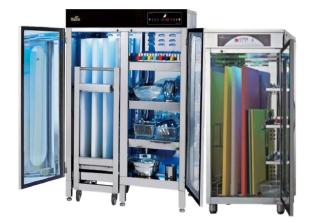

### **Chopping Boards & Knives Sterilisers**

Chopping boards, knives and kitchen tools that are not properly sanitised can cause potential food contamination and lead to food poisoning and other bacteria infections like E. Coli and Salmonella

Unsanitised chopping boards and knives can cause potential contamination and lead to food poisoning and other bacterial infections like E. Coli and Salmonella

Comes in different sizes, including detachable transport cart for "Moveable Series"