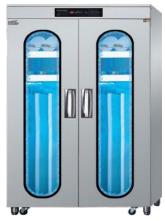

### 2 Multi-purpose Steriliser

Different compartments for easy segregation to store and sanitise a wide range of items ie. Chopping boards, knives, aprons, gloves, dishcloths

Perfect for food & beverage sector – F&B kitchens, restaurants, cafes, food courts, hotels

#### 2 Multi-purpose Steriliser | Small Series

| Model Name                             | MPS_NS001                                         | MPS_NS002                                                            | MPS_NS003                                                                                           | MPS_NS004                                                |
|----------------------------------------|---------------------------------------------------|----------------------------------------------------------------------|-----------------------------------------------------------------------------------------------------|----------------------------------------------------------|
| Equipment Material                     | Stainless Steel                                   | Stainless Steel                                                      | Stainless Steel                                                                                     | Stainless Steel                                          |
| Power Consumption                      | 355W                                              | 555W                                                                 | 785W                                                                                                | 785W                                                     |
| Capacity                               | 4 60cm Chopping Board,<br>5 Knives & 5 Dishcloths | 4 60cm Chopping Boards,<br>4 Knives, 3 Dishcloths<br>& Kitchen Tools | 4 60cm Chopping Boards,<br>4 Knives, 15 Dishcloths,<br>15 Pairs of Rubber Gloves<br>& Kitchen Tools | 4 45cm Chopping Boards,<br>80 Food Trays & Kitchen Tools |
| Size (L x W x H) – cm                  | 50 x 45 x 81                                      | 61 x 48 x 130                                                        | 105 x 48 x 130                                                                                      | 105 x 49 x 130                                           |
| PRODUCT FEATURES                       |                                                   |                                                                      |                                                                                                     |                                                          |
| Ultraviolet / High Heat Sterilisation? | Ultraviolet Sterilisation                         | Ultraviolet Sterilisation                                            | Ultraviolet Sterilisation                                                                           | Ultraviolet Sterilisation                                |
| Hot-air Dryer Function                 | •                                                 | •                                                                    | •                                                                                                   | •                                                        |
| No. of Compartments                    | 1                                                 | 2                                                                    | 4                                                                                                   | 5                                                        |
| Touchscreen / Button Keypad            | Button                                            | Button                                                               | Button                                                                                              | Button                                                   |
| Temperature Setting                    | •                                                 | •                                                                    | •                                                                                                   | •                                                        |
| Timer Setting                          | •                                                 | •                                                                    | •                                                                                                   | •                                                        |
| Temperature Range                      | 25 – 60°C                                         | 25 – 60°C                                                            | 25 – 60°C                                                                                           | 25 – 60°C                                                |
| Timing Range                           | 10 mins – Continuous                              | 10 mins – Continuous                                                 | 10 mins – Continuous                                                                                | 10 mins – Continuous                                     |