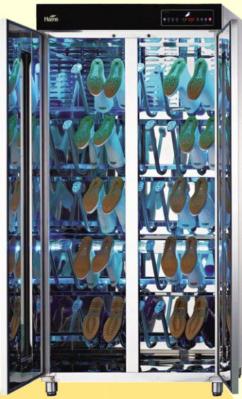

### 6 Boots & Shoes Steriliser

Boots & shoes are dried in a balanced manner as hot-air ventilation ducts

are installed evenly in the equipment

#### 6 Boots & Shoes Steriliser | Boots

| Model Name                             | BS_N010                   | BS_N012                   | BS_N016                   |  |
|----------------------------------------|---------------------------|---------------------------|---------------------------|--|
| Equipment Material                     | Stainless Steel           | Stainless Steel           | Stainless Steel           |  |
| Power Consumption                      | 990W                      | 1090W                     | 1450W                     |  |
| Capacity                               | 10 Pairs of Rubber Boots  | 12 Pairs of Rubber Boots  | 16 Pairs of Rubber Boots  |  |
| Size (L x W x H) – cm                  | 70 x 60 x 190             | 80 x 60 x 190             | 100 x 60 x 190            |  |
|                                        | PRODUCT FEATURES          |                           |                           |  |
| Ultraviolet / High Heat Sterilisation? | Ultraviolet Sterilisation | Ultraviolet Sterilisation | Ultraviolet Sterilisation |  |
| Hot-air Dryer Function                 | •                         | •                         | •                         |  |
| Plasma lonizer                         | Optional                  | Optional                  | Optional                  |  |
| Touchscreen / Button Keypad            | Button                    | Button                    | Button                    |  |
| Temperature Setting                    | •                         | •                         | •                         |  |
| Timer Setting                          | •                         | •                         | •                         |  |
| Temperature Range                      | 25 – 60°C                 | 25 – 60°C                 | 25 – 60°C                 |  |
| Timing Range                           | 10 mins – Continuous      | 10 mins – Continuous      | 10 mins – Continuous      |  |

#### 6 Boots & Shoes Steriliser | Boots

| Model Name                             | BS_N020                   | BS_N025                   | BS_N030                   |  |
|----------------------------------------|---------------------------|---------------------------|---------------------------|--|
| Equipment Material                     | Stainless Steel           | Stainless Steel           | Stainless Steel           |  |
| Power Consumption                      | 1450W                     | 1545W                     | 1645W                     |  |
| Capacity                               | 20 Pairs of Rubber Boots  | 25 Pairs of Rubber Boots  | 30 Pairs of Rubber Boots  |  |
| Size (L x W x H) – cm                  | 100 x 60 x 190            | 120 x 60 x 190            | 150 x 60 x 190            |  |
| PRODUCT FEATURES                       |                           |                           |                           |  |
| Ultraviolet / High Heat Sterilisation? | Ultraviolet Sterilisation | Ultraviolet Sterilisation | Ultraviolet Sterilisation |  |
| Hot-air Dryer Function                 | •                         | •                         | •                         |  |
| Plasma Ionizer                         | Optional                  | Optional                  | Optional                  |  |
| Touchscreen / Button Keypad            | Button                    | Button                    | Button                    |  |
| Temperature Setting                    | •                         | •                         | •                         |  |
| Timer Setting                          | •                         | •                         | •                         |  |
| Temperature Range                      | 25 – 60°C                 | 25 – 60°C                 | 25 – 60°C                 |  |
| Timing Range                           | 10 mins – Continuous      | 10 mins – Continuous      | 10 mins – Continuous      |  |