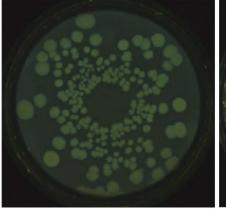

#### **Escherichia Coli**

Causes food poisoning, gastroenteritis and meningitis

Salmonella Typhimurium

Causes egg-associated Salmonellosis (fever, abdominal cramps, diarrhoea)

Before Sterilisation

After Sterilisation

### **Chopping Boards & Knives Sterilisers**

Chopping boards, knives and kitchen tools that are not properly sanitised can cause potential food contamination and lead to food poisoning and other bacteria infections like E. Coli and Salmonella

Unsanitised chopping boards and knives can cause potential contamination and lead to food poisoning and other bacterial infections like E. Coli and Salmonella

Comes in different sizes, including detachable transport cart for "Moveable Series"