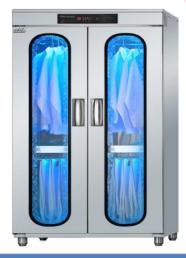

#### **Overgarment Sterilisers**

Overgarments, gowns and sanitary apparels can be placed inside the steriliser and easily sanitised

Plasma ioniser function in place for easy deodorisation

US Imp  $\alpha$ ATUE

Ultraviolet sterilisation and drying function

High-grade stainless steel

Prevention of all types of infectious diseases

Convenient and easy to use

Simple and stylish design

**Automatic safety** control device

Overgarments and sanitary apparels can be placed inside steriliser and easily sanitised through ultraviolet sterilisation and hot-air drying function

Suitable for use in hospitals, research and healthcare labs, clean rooms and food manufacturing facilities that require high levels of sanitation