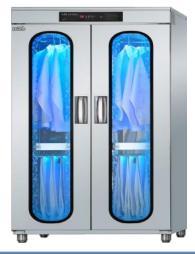

#### **Overgarment Sterilisers**

Overgarments, gowns and sanitary apparels can be placed inside the steriliser and easily sanitised

Plasma ioniser function in place for easy deodorisation

US Imp  $\alpha$ ATUE

Ultraviolet sterilisation and drying function

High-grade stainless steel

Prevention of all types of infectious diseases

Convenient and easy to use

Simple and stylish design

**Automatic safety** control device

Overgarments and sanitary apparels can be placed inside steriliser and easily sanitised through ultraviolet sterilisation and hot-air drying function

Suitable for use in hospitals, research and healthcare labs, clean rooms and food manufacturing facilities that require high levels of sanitation