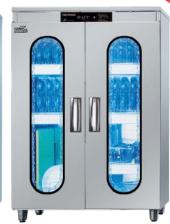

#### **Utensils Sterilisers**

All types of cutlery, including metal and bamboo straws can be placed inside and sterilised through high heat

High heat sterilisation

Convenient and easy to use

Simple and stylish design

### **4** Utensils Steriliser

All types of cutlery, including metal and bamboo straws, can be easily sanitised through high heat sterilisation

The sustainability project