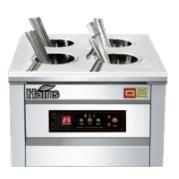

#### **Utensils Sterilisers**

All types of cutlery, including metal and bamboo straws can be placed inside and sterilised through high heat

High heat sterilisation

Convenient and easy to use

Simple and stylish design

#### **4** Utensils Steriliser

Note: Larger capacities available upon special request and order

| Model Name                             | US_04                   | US_06                   | US_08                   |
|----------------------------------------|-------------------------|-------------------------|-------------------------|
| Equipment Material                     | Stainless Steel         | Stainless Steel         | Stainless Steel         |
| Power Consumption                      | 165W                    | 245W                    | 325W                    |
| Capacity                               | 4 Holes – 200 Utensils  | 6 Holes – 300 Utensils  | 8 Holes – 400 Utensils  |
| Size (L x W x H) – cm                  | 37 x 38 x 29            | 52 x 38 x 29            | 67 x 38 x 29            |
| PRODUCT FEATURES                       |                         |                         |                         |
| Ultraviolet / High Heat Sterilisation? | High Heat Sterilisation | High Heat Sterilisation | High Heat Sterilisation |
| Drying Function                        | Heat drying             | Heat drying             | Heat drying             |
| Touchscreen / Button Keypad            | Button                  | Button                  | Button                  |
| Temperature Setting                    | •                       | •                       | •                       |
| Timer Setting                          | •                       | •                       | •                       |
| Temperature Range                      | 25 – 100°C              | 25 – 100°C              | 25 – 100°C              |
| Timing Range                           | 10 mins – Continuous    | 10 mins – Continuous    | 10 mins – Continuous    |