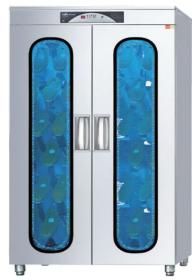

Overgarments and sanitary apparels can be placed inside steriliser and easily sanitised through ultraviolet sterilisation and hot-air drying function

Suitable for use in hospitals, research and healthcare labs, clean rooms and food manufacturing facilities that require high levels of sanitation

Touch screen

| Model Name                             | OGS_H025                  | OGS_H030                  |
|----------------------------------------|---------------------------|---------------------------|
| Equipment Material                     | Stainless Steel           | Stainless Steel           |
| Power Consumption                      | 1545W                     | 1575W                     |
| Capacity                               | 20 – 25 Overgarments      | 25 – 30 Overgarments      |
| Size (L x W x H) – cm                  | 120 x 60 x 190            | 150 x 60 x 190            |
|                                        | PRODUCT                   | FEATURES                  |
| Ultraviolet / High Heat Sterilisation? | Ultraviolet Sterilisation | Ultraviolet Sterilisation |
| Hot-air Dryer Function                 | •                         | •                         |
| Plasma Ionizer                         | •                         | •                         |
| No. of Compartments                    | 4                         | 4                         |
| Touchscreen / Button Keypad            | Touchscreen               | Touchscreen               |
| Temperature Setting                    | •                         | •                         |
| Timer Setting                          | •                         | •                         |
| Temperature Range                      | 25 – 60°C                 | 25 – 60°C                 |
| Timing Range                           | 10 mins – Continuous      | 10 mins – Continuous      |