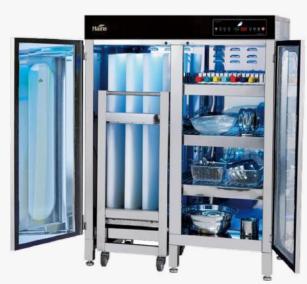

### **Chopping Boards & Knives Sterilisers**

Chopping boards, knives and kitchen tools that are not properly sanitised can cause potential food contamination and lead to food poisoning and other bacteria infections like E. Coli and Salmonella

Unsanitised chopping boards and knives can cause potential contamination and lead to food poisoning and other bacterial infections like E. Coli and Salmonella

Comes in different sizes, including detachable transport cart for "Moveable Series"

| Model Name                             | BKS_H001                                            | BKS_H002                                             | BKS_H003                                             | BKS_H004                                            |
|----------------------------------------|-----------------------------------------------------|------------------------------------------------------|------------------------------------------------------|-----------------------------------------------------|
| Equipment Material                     | Stainless Steel                                     | Stainless Steel                                      | Stainless Steel                                      | Stainless Steel                                     |
| Power Consumption                      | 950W                                                | 1040W                                                | 1040W                                                | 785W                                                |
| Capacity                               | 7 90cm Chopping Board,<br>10 Knives & Kitchen Tools | 8 150cm Chopping Board,<br>18 Knives & Kitchen Tools | 13 90cm Chopping Board,<br>24 Knives & Kitchen Tools | 8 90cm Chopping Board,<br>20 Knives & Kitchen Tools |
| Size (L x W x H) – cm                  | 61 x 48 x 130                                       | 70 x 60 x 190                                        | 90 x 60 x 190                                        | 105 x 49 x 130                                      |
|                                        |                                                     | PRODUCT                                              | FEATURES                                             |                                                     |
| Ultraviolet / High Heat Sterilisation? | Ultraviolet Sterilisation                           | Ultraviolet Sterilisation                            | Ultraviolet Sterilisation                            | Ultraviolet Sterilisation                           |
| Hot-air Dryer Function                 | •                                                   | •                                                    | •                                                    | •                                                   |
| Plasma Ionizer                         | Optional                                            | Optional                                             | Optional                                             | Optional                                            |
| No. of Compartments                    | 1                                                   | 1                                                    | 3                                                    | 5                                                   |
| Touchscreen / Button Keypad            | Touchscreen                                         | Touchscreen                                          | Touchscreen                                          | Touchscreen                                         |
| Detachable Transport Cart              | X                                                   | X                                                    | X                                                    | X                                                   |
| Temperature Setting                    | •                                                   | •                                                    | •                                                    | •                                                   |
| Timer Setting                          | •                                                   | •                                                    | •                                                    | •                                                   |
| Temperature Range                      | 25 – 60°C                                           | 25 – 60°C                                            | 25 – 60°C                                            | 25 – 60°C                                           |
| Timing Range                           | 10 mins – Continuous                                | 10 mins – Continuous                                 | 10 mins – Continuous                                 | 10 mins – Continuous                                |