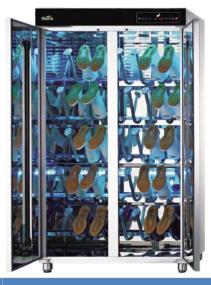

#### **Boots & Shoes Sterilisers**

Rubber boots and shoes can be easily sanitised through ultraviolet sterilisation and hot-air drying

Plasma ionizer function helps to effectively remove odour from the boots and shoes

### 6 Boots & Shoes Steriliser

Boots & shoes are dried in a balanced manner as hot-air ventilation ducts

are installed evenly in the equipment