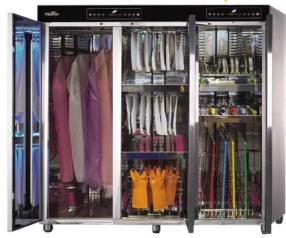

#### **Multi-purpose Sterilisers**

Different compartment sections in the steriliser for easy segregation

All types of kitchen tools and overgarments can be easily sanitised through ultraviolet sterilisation and hot-air drying function

### 2 Multi-purpose Steriliser

Different compartments for easy segregation to store and sanitise a wide range of items ie. Chopping boards, knives, aprons, gloves, dishcloths

Perfect for food & beverage sector – F&B kitchens, restaurants, cafes, food courts, hotels