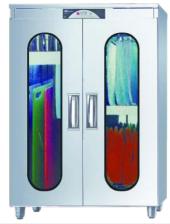

#### **Multi-purpose Sterilisers**

Different compartment sections in the steriliser for easy segregation

All types of kitchen tools and overgarments can be easily sanitised through ultraviolet sterilisation and hot-air drying function

### 2 Multi-purpose Steriliser

Different compartments for easy segregation to store and sanitise a wide range of items ie. Chopping boards, knives, aprons, gloves, dishcloths

Perfect for food & beverage sector – F&B kitchens, restaurants, cafes, food courts, hotels