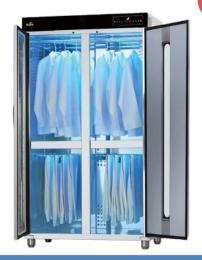

#### **Multi-purpose Sterilisers**

Different compartment sections in the steriliser for easy segregation

All types of kitchen tools and overgarments can be easily sanitised through ultraviolet sterilisation and hot-air drying function

### 2 Multi-purpose Steriliser

Different compartments for easy segregation to store and sanitise a wide range of items ie. Chopping boards, knives, aprons, gloves, dishcloths

Perfect for food & beverage sector – F&B kitchens, restaurants, cafes, food courts, hotels