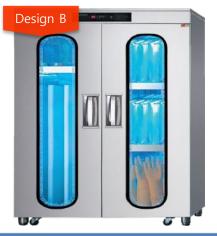

[2 of 7]

Note: Able to change internal composition of fixed shelving and compartments upon request

| Model Name                             | MPS_HL001                                   | MPS_HL002A / B / C                                                                                                                                                                                                                          |
|----------------------------------------|---------------------------------------------|---------------------------------------------------------------------------------------------------------------------------------------------------------------------------------------------------------------------------------------------|
| Equipment Material                     | Stainless Steel                             | Stainless Steel                                                                                                                                                                                                                             |
| Power Consumption                      | 1070W                                       | 1490W                                                                                                                                                                                                                                       |
| Capacity                               | 7 - 8 Gowns / Aprons, Rubber Gloves & Boots | Design A: ~ 8-10 Aprons, 15 Pairs of Rubber Gloves, 8 Knives, 5 Chopping Boards Design B: ~ 8-10 Aprons, 15 Pairs of Rubber Gloves, 30 Dishcloths Design C: 5 Overgarments, 5 Aprons, 5 Chef Hats, 15 Pairs of Cotton Gloves, 15 Dishcloths |
| Size (L x W x H) – cm                  | 70 x 60 x 190                               | 100 x 59 x 190                                                                                                                                                                                                                              |
|                                        |                                             | PRODUCT FEATURES                                                                                                                                                                                                                            |
| Ultraviolet / High Heat Sterilisation? | Ultraviolet Sterilisation                   | Ultraviolet Sterilisation                                                                                                                                                                                                                   |
| Hot-air Dryer Function                 | •                                           | •                                                                                                                                                                                                                                           |
| Plasma lonizer                         | •                                           | •                                                                                                                                                                                                                                           |
| No. of Compartments                    | 1                                           | 4~5 with fixed shelving depending on design                                                                                                                                                                                                 |
| Touchscreen / Button Keypad            | Touchscreen                                 | Touchscreen                                                                                                                                                                                                                                 |
| Temperature Setting                    | •                                           | •                                                                                                                                                                                                                                           |
| Timer Setting                          | •                                           | •                                                                                                                                                                                                                                           |
| Temperature Range                      | 25 – 60°C                                   | 25 – 60°C                                                                                                                                                                                                                                   |
| Timing Range                           | 10 mins – Continuous                        | 10 mins – Continuous                                                                                                                                                                                                                        |

Touch screen

[3 of 7]

**Note:** Able to change internal composition of fixed shelving and compartments upon request

| Model Name                             | MPS_HL003A / B                                                                                                                                                                        | MPS_HL004A / B / C                                                                                                                                                                                                                                                    |
|----------------------------------------|---------------------------------------------------------------------------------------------------------------------------------------------------------------------------------------|-----------------------------------------------------------------------------------------------------------------------------------------------------------------------------------------------------------------------------------------------------------------------|
| Equipment Material                     | Stainless Steel                                                                                                                                                                       | Stainless Steel                                                                                                                                                                                                                                                       |
| Power Consumption                      | 1490W                                                                                                                                                                                 | 2310W                                                                                                                                                                                                                                                                 |
| Capacity                               | Design A: 15 Pairs of Rubber Gloves, 15 Dishcloths, 15 Loofahs, 15 Pairs of Cotton Gloves, 6 Vegetable Knives, 10 Knives, 8 90cm Chopping Boards Design B: 10 Aprons, 10 Overgarments | Design A: 7 Overgarments (Top & Bottom), 7 Pairs of Rubber Boots Design B: 7 120cm Chopping Boards,12 Knives, 30 Dishcloths, 15 Pairs of Rubber Gloves, Kitchen Tools Design C: 15 Pairs of Rubber Gloves, 7 Aprons, 7 90cm Chopping Boards, 12 Knives, Kitchen tools |
| Size (L x W x H) – cm                  | 120 x 60 x 190                                                                                                                                                                        | 160 x 60 x 190                                                                                                                                                                                                                                                        |
|                                        |                                                                                                                                                                                       | PRODUCT FEATURES                                                                                                                                                                                                                                                      |
| Ultraviolet / High Heat Sterilisation? | Ultraviolet Sterilisation                                                                                                                                                             | Ultraviolet Sterilisation                                                                                                                                                                                                                                             |
| Hot-air Dryer Function                 | •                                                                                                                                                                                     | •                                                                                                                                                                                                                                                                     |
| Plasma Ionizer                         | •                                                                                                                                                                                     | •                                                                                                                                                                                                                                                                     |
| No. of Compartments                    | 3~7 with fixed shelving depending on design                                                                                                                                           | 4~9 with fixed shelving depending on design                                                                                                                                                                                                                           |
| Touchscreen / Button Keypad            | Touchscreen                                                                                                                                                                           | Touchscreen                                                                                                                                                                                                                                                           |
| Temperature Setting                    | •                                                                                                                                                                                     | •                                                                                                                                                                                                                                                                     |
| Timer Setting                          | •                                                                                                                                                                                     | •                                                                                                                                                                                                                                                                     |
| Temperature Range                      | 25 – 60°C                                                                                                                                                                             | 25 – 60°C                                                                                                                                                                                                                                                             |
| Timing Range                           | 10 mins – Continuous                                                                                                                                                                  | 10 mins – Continuous                                                                                                                                                                                                                                                  |