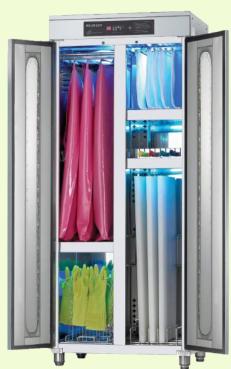

#### **Multi-purpose Sterilisers**

Different compartment sections in the steriliser for easy segregation

All types of kitchen tools and overgarments can be easily sanitised through ultraviolet sterilisation and hot-air drying function

### 2 Multi-purpose Steriliser

Different compartments for easy segregation to store and sanitise a wide range of items ie. Chopping boards, knives, aprons, gloves, dishcloths

Perfect for food & beverage sector – F&B kitchens, restaurants, cafes, food courts, hotels

#### **Overgarment Sterilisers**

Overgarments, gowns and sanitary apparels can be placed inside the steriliser and easily sanitised

Plasma ioniser function in place for easy deodorisation

US Imp  $\alpha$ ATUE