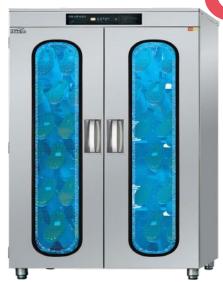

#### **Overgarment Sterilisers**

Overgarments, gowns and sanitary apparels can be placed inside the steriliser and easily sanitised

Plasma ioniser function in place for easy deodorisation

US Imp  $\alpha$ ATUE

Ultraviolet sterilisation and drying function

High-grade stainless steel

Prevention of all types of infectious diseases

Convenient and easy to use

Simple and stylish design

**Automatic safety** control device

Overgarments and sanitary apparels can be placed inside steriliser and easily sanitised through ultraviolet sterilisation and hot-air drying function

Suitable for use in hospitals, research and healthcare labs, clean rooms and food manufacturing facilities that require high levels of sanitation