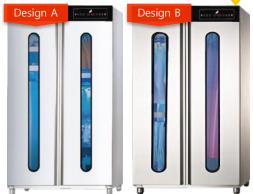

Touch screen

**Note:** Able to change internal composition of fixed shelving and compartments upon request

[5 of 7]

| Model Name                             | MPS_NL001                                                                        | MPS_NL002                 | MPS_NL003A / B                                                                                                                                       |
|----------------------------------------|----------------------------------------------------------------------------------|---------------------------|------------------------------------------------------------------------------------------------------------------------------------------------------|
| Equipment Material                     | Stainless Steel                                                                  | Stainless Steel           | Stainless Steel                                                                                                                                      |
| Power Consumption                      | 1300W                                                                            | 1490W                     | 1450W                                                                                                                                                |
| Capacity                               | 4 Aprons, 10 Pairs of Rubber Gloves,<br>10 Dishcloths, Knives, 4 Chopping Boards | 7 Aprons, 7 Overgarments  | Design A: 10 Aprons, 8 Knives, 5 Chopping<br>Boards, 15 Pairs of Rubber Gloves<br>Design B: 8~10 Aprons, 15 Pairs of Rubber<br>Gloves, 30 Dishcloths |
| Size (L x W x H) – cm                  | 80 x 60 x 190                                                                    | 90 x 60 x 190             | 100 x 60 x 190                                                                                                                                       |
|                                        |                                                                                  | PRODUCT FEATURES          |                                                                                                                                                      |
| Ultraviolet / High Heat Sterilisation? | Ultraviolet Sterilisation                                                        | Ultraviolet Sterilisation | Ultraviolet Sterilisation                                                                                                                            |
| Hot-air Dryer Function                 | •                                                                                | •                         | •                                                                                                                                                    |
| Plasma Ionizer                         | Optional                                                                         | Optional                  | Optional                                                                                                                                             |
| No. of Compartments                    | 5 with fixed shelving                                                            | 3 with fixed shelving     | 4 with fixed shelving                                                                                                                                |
| Touchscreen / Button Keypad            | Button                                                                           | Button                    | Button                                                                                                                                               |
| Temperature Setting                    | •                                                                                | •                         | •                                                                                                                                                    |
| Timer Setting                          | •                                                                                | •                         | •                                                                                                                                                    |
| Temperature Range                      | 25 – 60°C                                                                        | 25 – 60°C                 | 25 – 60°C                                                                                                                                            |
| Timing Range                           | 10 mins – Continuous                                                             | 10 mins – Continuous      | 10 mins – Continuous                                                                                                                                 |