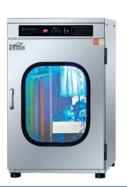

#### **Multi-purpose Sterilisers**

Different compartment sections in the steriliser for easy segregation

All types of kitchen tools and overgarments can be easily sanitised through ultraviolet sterilisation and hot-air drying function

### 2 Multi-purpose Steriliser

Different compartments for easy segregation to store and sanitise a wide range of items ie. Chopping boards, knives, aprons, gloves, dishcloths

Perfect for food & beverage sector – F&B kitchens, restaurants, cafes, food courts, hotels