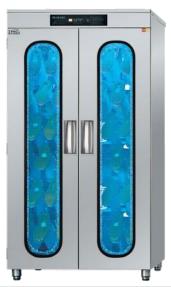

Overgarments and sanitary apparels can be placed inside steriliser and easily sanitised through ultraviolet sterilisation and hot-air drying function

Suitable for use in hospitals, research and healthcare labs, clean rooms and food manufacturing facilities that require high levels of sanitation

Touch screen

| Model Name                             | OGS_N001                             | OGS_N015                  | OGS_N020                  |
|----------------------------------------|--------------------------------------|---------------------------|---------------------------|
| Equipment Material                     | Stainless Steel                      | Stainless Steel           | Stainless Steel           |
| Power Consumption                      | 750W                                 | 1070W                     | 1490W                     |
| Capacity                               | 5 – 7 Overgarments, 2 Pairs of Shoes | 10 – 15 Overgarments      | 15 – 20 Overgarments      |
| Size (L x W x H) – cm                  | 60 x 50 x 188                        | 70 x 59 x 190             | 100 x 59 x 190            |
|                                        |                                      | PRODUCT FEATURES          |                           |
| Ultraviolet / High Heat Sterilisation? | Ultraviolet Sterilisation            | Ultraviolet Sterilisation | Ultraviolet Sterilisation |
| Hot-air Dryer Function                 | •                                    | •                         | •                         |
| Plasma Ionizer                         | Optional                             | Optional                  | Optional                  |
| No. of Compartments                    | 2                                    | 2                         | 4                         |
| Touchscreen / Button Keypad            | Button                               | Button                    | Button                    |
| Temperature Setting                    | •                                    | •                         | •                         |
| Timer Setting                          | •                                    | •                         | •                         |
| Temperature Range                      | 25 – 60°C                            | 25 – 60°C                 | 25 – 60°C                 |
| Timing Range                           | 10 mins – Continuous                 | 10 mins – Continuous      | 10 mins – Continuous      |

| Model Name                             | OGS_N025                  | OGS_N030                  |
|----------------------------------------|---------------------------|---------------------------|
| Equipment Material                     | Stainless Steel           | Stainless Steel           |
| Power Consumption                      | 1545W                     | 1575W                     |
| Capacity                               | 20 – 25 Overgarments      | 25 – 30 Overgarments      |
| Size (L x W x H) – cm                  | 120 x 60 x 190            | 150 x 60 x 190            |
|                                        | PRODUCT                   | FEATURES                  |
| Ultraviolet / High Heat Sterilisation? | Ultraviolet Sterilisation | Ultraviolet Sterilisation |
| Hot-air Dryer Function                 | •                         | •                         |
| Plasma Ionizer                         | Optional                  | Optional                  |
| No. of Compartments                    | 4                         | 4                         |
| Touchscreen / Button Keypad            | Button                    | Button                    |
| Temperature Setting                    | •                         | •                         |
| Timer Setting                          | •                         | •                         |
| Temperature Range                      | 25 – 60°C                 | 25 – 60°C                 |
| Timing Range                           | 10 mins – Continuous      | 10 mins – Continuous      |