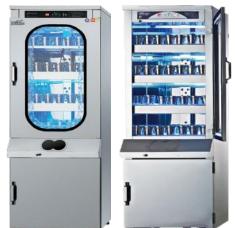

### 3 Cups Steriliser

Great for cafeterias, canteens, food courts with self-serving areas for patrons to take and return cups from

### 3 Cups Steriliser | Large Series

| Model Name                             | CSL_001                   | CSL_002                   | CSL_003                   |
|----------------------------------------|---------------------------|---------------------------|---------------------------|
| Equipment Material                     | Stainless Steel           | Stainless Steel           | Stainless Steel           |
| Power Consumption                      | 570W                      | 785W                      | 1500W                     |
| Capacity                               | ~ 160 Cups                | ~ 300 Cups                | ~ 500 Cups                |
| Size (L x W x H) – cm                  | 61 x 49 x 130             | 105 x 49 x 130            | 120 x 60 x 190            |
|                                        |                           | PRODUCT FEATURES          |                           |
| Ultraviolet / High Heat Sterilisation? | Ultraviolet Sterilisation | Ultraviolet Sterilisation | Ultraviolet Sterilisation |
| Hot-air Dryer Function                 | •                         | •                         | •                         |
| Plasma lonizer                         | Optional                  | Optional                  | Optional                  |
| No. of Compartments                    | 4                         | 4                         | 5                         |
| Touchscreen / Button Keypad            | Button                    | Button                    | Button                    |
| Cup Collection Compartment             | x                         | X                         | X                         |
| Temperature Setting                    | •                         | •                         | •                         |
| Timer Setting                          | •                         | •                         | •                         |
| Temperature Range                      | 25 – 60°C                 | 25 – 60°C                 | 25 – 60°C                 |
| Timing Range                           | 10 mins – Continuous      | 10 mins – Continuous      | 10 mins – Continuous      |
|                                        |                           |                           |                           |