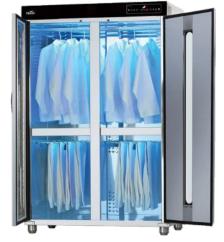

#### **Multi-purpose Sterilisers**

Different compartment sections in the steriliser for easy segregation

All types of kitchen tools and overgarments can be easily sanitised through ultraviolet sterilisation and hot-air drying function

### 2 Multi-purpose Steriliser

Different compartments for easy segregation to store and sanitise a wide range of items ie. Chopping boards, knives, aprons, gloves, dishcloths

Perfect for food & beverage sector – F&B kitchens, restaurants, cafes, food courts, hotels