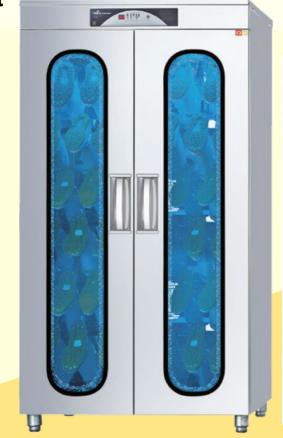

### 6 Boots & Shoes Steriliser

Boots & shoes are dried in a balanced manner as hot-air ventilation ducts

are installed evenly in the equipment

### 6 Boots & Shoes Steriliser | Books

[1 of 5]

| Model Name            | BS_H010                  | BS_H012                  | BS_H016                  |
|-----------------------|--------------------------|--------------------------|--------------------------|
| Equipment Material    | Stainless Steel          | Stainless Steel          | Stainless Steel          |
| Power Consumption     | 990W                     | 1090W                    | 1450W                    |
| Capacity              | 10 Pairs of Rubber Boots | 12 Pairs of Rubber Boots | 16 Pairs of Rubber Boots |
| Size (L x W x H) – cm | 70 x 60 x 190            | 80 x 60 x 190            | 100 x 60 x 190           |
|                       |                          | DDODLICT EEATLIDES       |                          |