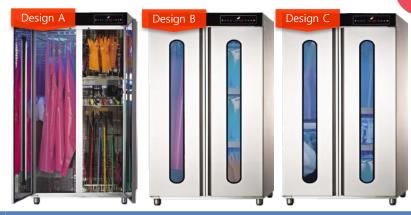

[2 of 7]

Note: Able to change internal composition of fixed shelving and compartments upon request

| Model Name                             | MPS_HL001                                   | MPS_HL002A / B / C                                                                                                                                                                                                                          |
|----------------------------------------|---------------------------------------------|---------------------------------------------------------------------------------------------------------------------------------------------------------------------------------------------------------------------------------------------|
| Equipment Material                     | Stainless Steel                             | Stainless Steel                                                                                                                                                                                                                             |
| Power Consumption                      | 1070W                                       | 1490W                                                                                                                                                                                                                                       |
| Capacity                               | 7 - 8 Gowns / Aprons, Rubber Gloves & Boots | Design A: ~ 8-10 Aprons, 15 Pairs of Rubber Gloves, 8 Knives, 5 Chopping Boards Design B: ~ 8-10 Aprons, 15 Pairs of Rubber Gloves, 30 Dishcloths Design C: 5 Overgarments, 5 Aprons, 5 Chef Hats, 15 Pairs of Cotton Gloves, 15 Dishcloths |
| Size (L x W x H) – cm                  | 70 x 60 x 190                               | 100 x 59 x 190                                                                                                                                                                                                                              |
|                                        |                                             | PRODUCT FEATURES                                                                                                                                                                                                                            |
| Ultraviolet / High Heat Sterilisation? | Ultraviolet Sterilisation                   | Ultraviolet Sterilisation                                                                                                                                                                                                                   |
| Hot-air Dryer Function                 | •                                           | •                                                                                                                                                                                                                                           |
| Plasma lonizer                         | •                                           | •                                                                                                                                                                                                                                           |
| No. of Compartments                    | 1                                           | 4~5 with fixed shelving depending on design                                                                                                                                                                                                 |
| Touchscreen / Button Keypad            | Touchscreen                                 | Touchscreen                                                                                                                                                                                                                                 |
| Temperature Setting                    | •                                           | •                                                                                                                                                                                                                                           |
| Timer Setting                          | •                                           | •                                                                                                                                                                                                                                           |
| Temperature Range                      | 25 – 60°C                                   | 25 – 60°C                                                                                                                                                                                                                                   |
| Timing Range                           | 10 mins – Continuous                        | 10 mins – Continuous                                                                                                                                                                                                                        |

Touch screen

[3 of 7]

**Note:** Able to change internal composition of fixed shelving and compartments upon request

| Model Name                             | MPS_HL003A / B                                                                                                                                                                        | MPS_HL004A / B / C                                                                                                                                                                                                                                                    |
|----------------------------------------|---------------------------------------------------------------------------------------------------------------------------------------------------------------------------------------|-----------------------------------------------------------------------------------------------------------------------------------------------------------------------------------------------------------------------------------------------------------------------|
| Equipment Material                     | Stainless Steel                                                                                                                                                                       | Stainless Steel                                                                                                                                                                                                                                                       |
| Power Consumption                      | 1490W                                                                                                                                                                                 | 2310W                                                                                                                                                                                                                                                                 |
| Capacity                               | Design A: 15 Pairs of Rubber Gloves, 15 Dishcloths, 15 Loofahs, 15 Pairs of Cotton Gloves, 6 Vegetable Knives, 10 Knives, 8 90cm Chopping Boards Design B: 10 Aprons, 10 Overgarments | Design A: 7 Overgarments (Top & Bottom), 7 Pairs of Rubber Boots Design B: 7 120cm Chopping Boards,12 Knives, 30 Dishcloths, 15 Pairs of Rubber Gloves, Kitchen Tools Design C: 15 Pairs of Rubber Gloves, 7 Aprons, 7 90cm Chopping Boards, 12 Knives, Kitchen tools |
| Size (L x W x H) – cm                  | 120 x 60 x 190                                                                                                                                                                        | 160 x 60 x 190                                                                                                                                                                                                                                                        |
|                                        |                                                                                                                                                                                       | PRODUCT FEATURES                                                                                                                                                                                                                                                      |
| Ultraviolet / High Heat Sterilisation? | Ultraviolet Sterilisation                                                                                                                                                             | Ultraviolet Sterilisation                                                                                                                                                                                                                                             |
| Hot-air Dryer Function                 | •                                                                                                                                                                                     | •                                                                                                                                                                                                                                                                     |
| Plasma Ionizer                         | •                                                                                                                                                                                     | •                                                                                                                                                                                                                                                                     |
| No. of Compartments                    | 3~7 with fixed shelving depending on design                                                                                                                                           | 4~9 with fixed shelving depending on design                                                                                                                                                                                                                           |
| Touchscreen / Button Keypad            | Touchscreen                                                                                                                                                                           | Touchscreen                                                                                                                                                                                                                                                           |
| Temperature Setting                    | •                                                                                                                                                                                     | •                                                                                                                                                                                                                                                                     |
| Timer Setting                          | •                                                                                                                                                                                     | •                                                                                                                                                                                                                                                                     |
| Temperature Range                      | 25 – 60°C                                                                                                                                                                             | 25 – 60°C                                                                                                                                                                                                                                                             |
| Timing Range                           | 10 mins – Continuous                                                                                                                                                                  | 10 mins – Continuous                                                                                                                                                                                                                                                  |