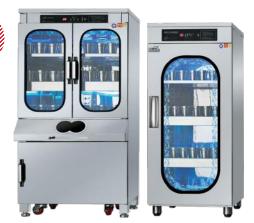

#### **Overgarment Sterilisers**

Overgarments, gowns and sanitary apparels can be placed inside the steriliser and easily sanitised

Plasma ioniser function in place for easy deodorisation

US Imp  $\alpha$ ATUE

Overgarments and sanitary apparels can be placed inside steriliser and easily sanitised through ultraviolet sterilisation and hot-air drying function

Suitable for use in hospitals, research and healthcare labs, clean rooms and food manufacturing facilities that require high levels of sanitation