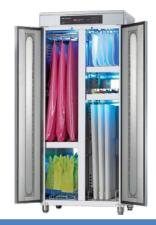

#### **Overgarment Sterilisers**

Overgarments, gowns and sanitary apparels can be placed inside the steriliser and easily sanitised

Plasma ioniser function in place for easy deodorisation

US Imp  $\alpha$ ATUE

Ultraviolet sterilisation and drying function

High-grade stainless steel

Prevention of all types of infectious diseases

Convenient and easy to use

Simple and stylish design

**Automatic safety** control device

Overgarments and sanitary apparels can be placed inside steriliser and easily sanitised through ultraviolet sterilisation and hot-air drying function

Suitable for use in hospitals, research and healthcare labs, clean rooms and food manufacturing facilities that require high levels of sanitation