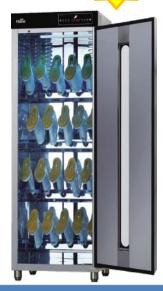

#### 6 Boots & Shoes Steriliser | Shoes

| Model Name                             | SS_H024                   | SS_N024                   |  |
|----------------------------------------|---------------------------|---------------------------|--|
| Equipment Material                     | Stainless Steel           | Stainless Steel           |  |
| Power Consumption                      | 755W                      | 755W                      |  |
| Capacity                               | 24 Pairs of Shoes         | 24 Pairs of Shoes         |  |
| Size (L x W x H) – cm                  | 70 x 60 x 190             | 61 x 53 x 190             |  |
|                                        | PRODUCT FEATURES          |                           |  |
| Ultraviolet / High Heat Sterilisation? | Ultraviolet Sterilisation | Ultraviolet Sterilisation |  |
| Hot-air Dryer Function                 | •                         | •                         |  |
| Plasma lonizer                         | •                         | •                         |  |
| Touchscreen / Button Keypad            | Touchscreen               | Button                    |  |
| Temperature Setting                    | •                         | •                         |  |
| Timer Setting                          | •                         | •                         |  |
| Temperature Range                      | 25 – 60°C                 | 25 – 60°C                 |  |
| Timing Range                           | 10 mins – Continuous      | 10 mins – Continuous      |  |