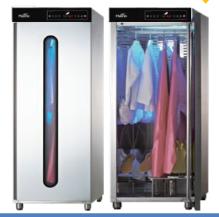

#### **Multi-purpose Sterilisers**

Different compartment sections in the steriliser for easy segregation

All types of kitchen tools and overgarments can be easily sanitised through ultraviolet sterilisation and hot-air drying function

### 2 Multi-purpose Steriliser

Different compartments for easy segregation to store and sanitise a wide range of items ie. Chopping boards, knives, aprons, gloves, dishcloths

Perfect for food & beverage sector – F&B kitchens, restaurants, cafes, food courts, hotels