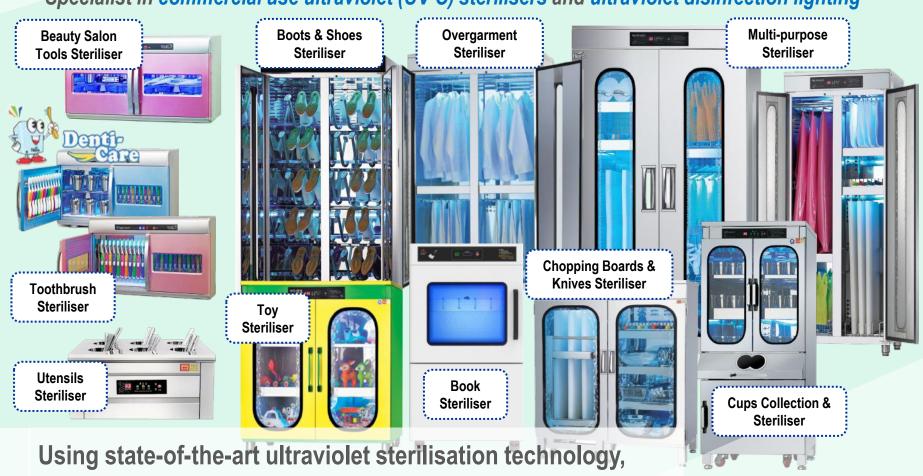

Specialist in commercial use ultraviolet (UV-C) sterilisers and ultraviolet disinfection lighting

99.99% of bacteria and germs are eliminated in the process

#### **Products**

- Toy Steriliser
- Book Steriliser
- Toothbrush Steriliser
- Multi-purpose Steriliser
- Utensils Steriliser

#### **Products**

- Chopping Boards & Knives Steriliser
- Multi-purpose Steriliser
- Cups Steriliser
- Utensils Steriliser
- Overgarment Steriliser
- Boots & Shoes Steriliser

#### **Products**

- Toy Steriliser
- Multi–purpose Steriliser
- Utensils Steriliser
- Overgarment Steriliser
- Boots & Shoes Steriliser

#### Products -

- Beauty Salon Tools Steriliser
- Toy Steriliser
- Multi-purpose Steriliser

#### **About Us**

Offering a wide range of commercial use ultraviolet (UV-C) sterilisers that can easily sanitise toys, books, electronics, key cards, toothbrushes, chopping boards & knives, cups, kitchen tools, overgarments, rubber boots and shoes, beauty salon tools, etc.