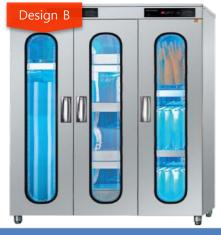

[2 of 7]

Note: Able to change internal composition of fixed shelving and compartments upon request

| Model Name                             | MPS_HL001                                   | MPS_HL002A / B / C                                                                                                                                                                                                                          |
|----------------------------------------|---------------------------------------------|---------------------------------------------------------------------------------------------------------------------------------------------------------------------------------------------------------------------------------------------|
| Equipment Material                     | Stainless Steel                             | Stainless Steel                                                                                                                                                                                                                             |
| Power Consumption                      | 1070W                                       | 1490W                                                                                                                                                                                                                                       |
| Capacity                               | 7 - 8 Gowns / Aprons, Rubber Gloves & Boots | Design A: ~ 8-10 Aprons, 15 Pairs of Rubber Gloves, 8 Knives, 5 Chopping Boards Design B: ~ 8-10 Aprons, 15 Pairs of Rubber Gloves, 30 Dishcloths Design C: 5 Overgarments, 5 Aprons, 5 Chef Hats, 15 Pairs of Cotton Gloves, 15 Dishcloths |
| Size (L x W x H) – cm                  | 70 x 60 x 190                               | 100 x 59 x 190                                                                                                                                                                                                                              |
|                                        |                                             | PRODUCT FEATURES                                                                                                                                                                                                                            |
| Ultraviolet / High Heat Sterilisation? | Ultraviolet Sterilisation                   | Ultraviolet Sterilisation                                                                                                                                                                                                                   |
| Hot-air Dryer Function                 | •                                           | •                                                                                                                                                                                                                                           |
| Plasma lonizer                         | •                                           | •                                                                                                                                                                                                                                           |
| No. of Compartments                    | 1                                           | 4~5 with fixed shelving depending on design                                                                                                                                                                                                 |
| Touchscreen / Button Keypad            | Touchscreen                                 | Touchscreen                                                                                                                                                                                                                                 |
| Temperature Setting                    | •                                           | •                                                                                                                                                                                                                                           |
| Timer Setting                          | •                                           | •                                                                                                                                                                                                                                           |
| Temperature Range                      | 25 – 60°C                                   | 25 – 60°C                                                                                                                                                                                                                                   |
| Timing Range                           | 10 mins – Continuous                        | 10 mins – Continuous                                                                                                                                                                                                                        |