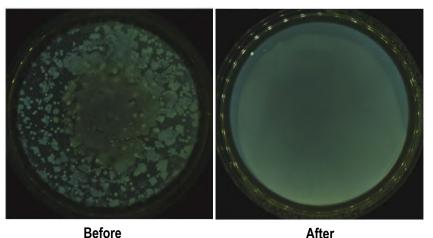

#### **Effectiveness of our Sterilisation Equipment**

Medical-grade sterilisation that effectively eliminate 99.99% of germs and bacteria after just 1 cycle of sterilisation (only 10 mins) with 1 simple touch of a button

#### **Escherichia Coli**

Causes food poisoning, gastroenteritis and meningitis

Salmonella Typhimurium

Causes egg-associated Salmonellosis (fever, abdominal cramps, diarrhoea)

Before Sterilisation

After Sterilisation

Note: Microbiology testing has been carried out by Singapore TUV SUD PSB – Microbiology Chemical & Materials

Sterilisation

Test Report No.: 7191223915-CHM19-01-RC

Sterilisation