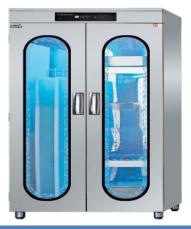

[2 of 7]

Note: Able to change internal composition of fixed shelving and compartments upon request

| Model Name                             | MPS_HL001                                   | MPS_HL002A / B / C                                                                                                                                                                                                                          |
|----------------------------------------|---------------------------------------------|---------------------------------------------------------------------------------------------------------------------------------------------------------------------------------------------------------------------------------------------|
| Equipment Material                     | Stainless Steel                             | Stainless Steel                                                                                                                                                                                                                             |
| Power Consumption                      | 1070W                                       | 1490W                                                                                                                                                                                                                                       |
| Capacity                               | 7 - 8 Gowns / Aprons, Rubber Gloves & Boots | Design A: ~ 8-10 Aprons, 15 Pairs of Rubber Gloves, 8 Knives, 5 Chopping Boards Design B: ~ 8-10 Aprons, 15 Pairs of Rubber Gloves, 30 Dishcloths Design C: 5 Overgarments, 5 Aprons, 5 Chef Hats, 15 Pairs of Cotton Gloves, 15 Dishcloths |
| Size (L x W x H) – cm                  | 70 x 60 x 190                               | 100 x 59 x 190                                                                                                                                                                                                                              |
|                                        |                                             | PRODUCT FEATURES                                                                                                                                                                                                                            |
| Ultraviolet / High Heat Sterilisation? | Ultraviolet Sterilisation                   | Ultraviolet Sterilisation                                                                                                                                                                                                                   |
| Hot-air Dryer Function                 | •                                           | •                                                                                                                                                                                                                                           |
| Plasma lonizer                         | •                                           | •                                                                                                                                                                                                                                           |
| No. of Compartments                    | 1                                           | 4~5 with fixed shelving depending on design                                                                                                                                                                                                 |
| Touchscreen / Button Keypad            | Touchscreen                                 | Touchscreen                                                                                                                                                                                                                                 |
| Temperature Setting                    | •                                           | •                                                                                                                                                                                                                                           |
| Timer Setting                          | •                                           | •                                                                                                                                                                                                                                           |
| Temperature Range                      | 25 – 60°C                                   | 25 – 60°C                                                                                                                                                                                                                                   |
| Timing Range                           | 10 mins – Continuous                        | 10 mins – Continuous                                                                                                                                                                                                                        |