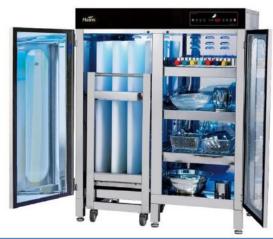

#### **Multi-purpose Sterilisers**

Different compartment sections in the steriliser for easy segregation

All types of kitchen tools and overgarments can be easily sanitised through ultraviolet sterilisation and hot-air drying function

### 2 Multi-purpose Steriliser

Different compartments for easy segregation to store and sanitise a wide range of items ie. Chopping boards, knives, aprons, gloves, dishcloths

Perfect for food & beverage sector – F&B kitchens, restaurants, cafes, food courts, hotels