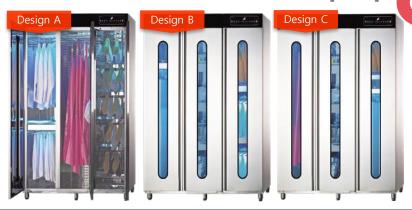

[6 of 7]

[6

**Note:** Able to change internal composition of fixed shelving and compartments upon request

| Model Name                             | MPS_NL004A / B / C                                                                                                                                                                                                                                                    |
|----------------------------------------|-----------------------------------------------------------------------------------------------------------------------------------------------------------------------------------------------------------------------------------------------------------------------|
| Equipment Material                     | Stainless Steel                                                                                                                                                                                                                                                       |
| Power Consumption                      | 1490W                                                                                                                                                                                                                                                                 |
| Capacity                               | Design A: 12 Aprons, 12 Overgarments  Design B: 12 Knives, 8 90cm Chopping Boards, 30 Pairs of Rubber Gloves, 15 Dishcloths  Design C: 8 Vegetable Knives, 14 Knives, 8 Chopping Boards, 15 Pairs of Cotton Gloves, 15 Pairs of Rubber Gloves, 15 Dishcloths, Loofahs |
| Size (L x W x H) – cm                  | 120 x 60 x 190                                                                                                                                                                                                                                                        |
|                                        | PRODUCT FEATURES                                                                                                                                                                                                                                                      |
| Ultraviolet / High Heat Sterilisation? | Ultraviolet Sterilisation                                                                                                                                                                                                                                             |
| Hot-air Dryer Function                 | •                                                                                                                                                                                                                                                                     |
| Plasma Ionizer                         | Optional                                                                                                                                                                                                                                                              |
| No. of Compartments                    | 3~7 with fixed shelving depending on design                                                                                                                                                                                                                           |
| Touchscreen / Button Keypad            | Button                                                                                                                                                                                                                                                                |
| Temperature Setting                    | •                                                                                                                                                                                                                                                                     |
| Timer Setting                          | •                                                                                                                                                                                                                                                                     |
| Temperature Range                      | 25 – 60°C                                                                                                                                                                                                                                                             |
| Timing Range                           | 10 mins – Continuous                                                                                                                                                                                                                                                  |

[7 of 7]

**Note:** Able to change internal composition of fixed shelving and compartments upon request

| Model Name                             | MPS_NL005A / B / C                                                                                                                                                                                                                                                               |
|----------------------------------------|----------------------------------------------------------------------------------------------------------------------------------------------------------------------------------------------------------------------------------------------------------------------------------|
| Equipment Material                     | Stainless Steel                                                                                                                                                                                                                                                                  |
| Power Consumption                      | 2370W                                                                                                                                                                                                                                                                            |
| Capacity                               | Design A: 7 Aprons, 7 Overgarments, 7 Pairs of Rubber Boots Design B: 10 Knives, 5 120cm Chopping Boards, 15 Pairs of Rubber Gloves, 15 Dishcloths, Kitchen Tools Design C: 7 Aprons, 12 Knives, 5 90cm Chopping Boards, 10 Pairs of Rubber Gloves, 15 Dishcloths, Kitchen Tools |
| Size (L x W x H) – cm                  | 160 x 59 x 190                                                                                                                                                                                                                                                                   |
|                                        | PRODUCT FEATURES                                                                                                                                                                                                                                                                 |
| Ultraviolet / High Heat Sterilisation? | Ultraviolet Sterilisation                                                                                                                                                                                                                                                        |
| Hot-air Dryer Function                 | •                                                                                                                                                                                                                                                                                |
| Plasma Ionizer                         | Optional                                                                                                                                                                                                                                                                         |
| No. of Compartments                    | 4~9 with fixed shelving depending on design                                                                                                                                                                                                                                      |
| Touchscreen / Button Keypad            | Button                                                                                                                                                                                                                                                                           |
| Temperature Setting                    | •                                                                                                                                                                                                                                                                                |
| Timer Setting                          | •                                                                                                                                                                                                                                                                                |
| Temperature Range                      | 25 – 60°C                                                                                                                                                                                                                                                                        |
| Timing Range                           | 10 mins – Continuous                                                                                                                                                                                                                                                             |