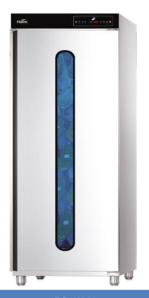

#### 6 Boots & Shoes Steriliser | Shoes

| Model Name                             | SS_H024                   | SS_N024                   |  |
|----------------------------------------|---------------------------|---------------------------|--|
| Equipment Material                     | Stainless Steel           | Stainless Steel           |  |
| Power Consumption                      | 755W                      | 755W                      |  |
| Capacity                               | 24 Pairs of Shoes         | 24 Pairs of Shoes         |  |
| Size (L x W x H) – cm                  | 70 x 60 x 190             | 61 x 53 x 190             |  |
|                                        | PRODUCT FEATURES          |                           |  |
| Ultraviolet / High Heat Sterilisation? | Ultraviolet Sterilisation | Ultraviolet Sterilisation |  |
| Hot-air Dryer Function                 | •                         | •                         |  |
| Plasma lonizer                         | •                         | •                         |  |
| Touchscreen / Button Keypad            | Touchscreen               | Button                    |  |
| Temperature Setting                    | •                         | •                         |  |
| Timer Setting                          | •                         | •                         |  |
| Temperature Range                      | 25 – 60°C                 | 25 – 60°C                 |  |
| Timing Range                           | 10 mins – Continuous      | 10 mins – Continuous      |  |