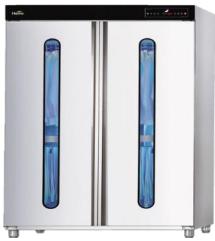

#### **Overgarment Sterilisers**

Overgarments, gowns and sanitary apparels can be placed inside the steriliser and easily sanitised

Plasma ioniser function in place for easy deodorisation

US Imp  $\alpha$ ATUE

Ultraviolet sterilisation and drying function

High-grade stainless steel

Prevention of all types of infectious diseases

Convenient and easy to use

Simple and stylish design

**Automatic safety** control device