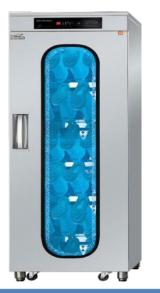

Overgarments and sanitary apparels can be placed inside steriliser and easily sanitised through ultraviolet sterilisation and hot-air drying function

Suitable for use in hospitals, research and healthcare labs, clean rooms and food manufacturing facilities that require high levels of sanitation

[1 of 4]

| Model Name                             | OGS_H001                             | OGS_H015                  | OGS_H020                  |
|----------------------------------------|--------------------------------------|---------------------------|---------------------------|
| Equipment Material                     | Stainless Steel                      | Stainless Steel           | Stainless Steel           |
| Power Consumption                      | 750W                                 | 1070W                     | 1490W                     |
| Capacity                               | 5 – 7 Overgarments, 2 Pairs of Shoes | 10 – 15 Overgarments      | 15 – 20 Overgarments      |
| Size (L x W x H) – cm                  | 60 x 50 x 188                        | 70 x 59 x 190             | 100 x 59 x 190            |
|                                        |                                      | PRODUCT FEATURES          |                           |
| Ultraviolet / High Heat Sterilisation? | Ultraviolet Sterilisation            | Ultraviolet Sterilisation | Ultraviolet Sterilisation |
| Hot-air Dryer Function                 | •                                    | •                         | •                         |
| Plasma lonizer                         | •                                    | •                         | •                         |
| No. of Compartments                    | 2                                    | 2                         | 4                         |
| Touchscreen / Button Keypad            | Touchscreen                          | Touchscreen               | Touchscreen               |
| Temperature Setting                    | •                                    | •                         | •                         |
| Timer Setting                          | •                                    | •                         | •                         |
| Temperature Range                      | 25 – 60°C                            | 25 – 60°C                 | 25 – 60°C                 |
| Timing Range                           | 10 mins – Continuous                 | 10 mins – Continuous      | 10 mins – Continuous      |