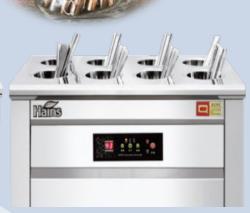

#### **Utensils Sterilisers**

All types of cutlery, including metal and bamboo straws can be placed inside and sterilised through high heat

High heat sterilisation

Convenient and easy to use

Simple and stylish design

#### **4** Utensils Steriliser

Note: Larger capacities available upon special request and order

| Model Name                             | US_04                   | US_06                   | US_08                   |
|----------------------------------------|-------------------------|-------------------------|-------------------------|
| Equipment Material                     | Stainless Steel         | Stainless Steel         | Stainless Steel         |
| Power Consumption                      | 165W                    | 245W                    | 325W                    |
| Capacity                               | 4 Holes – 200 Utensils  | 6 Holes – 300 Utensils  | 8 Holes – 400 Utensils  |
| Size (L x W x H) – cm                  | 37 x 38 x 29            | 52 x 38 x 29            | 67 x 38 x 29            |
| PRODUCT FEATURES                       |                         |                         |                         |
| Ultraviolet / High Heat Sterilisation? | High Heat Sterilisation | High Heat Sterilisation | High Heat Sterilisation |
| Drying Function                        | Heat drying             | Heat drying             | Heat drying             |
| Touchscreen / Button Keypad            | Button                  | Button                  | Button                  |
| Temperature Setting                    | •                       | •                       | •                       |
| Timer Setting                          | •                       | •                       | •                       |
| Temperature Range                      | 25 – 100°C              | 25 – 100°C              | 25 – 100°C              |
| Timing Range                           | 10 mins – Continuous    | 10 mins – Continuous    | 10 mins – Continuous    |