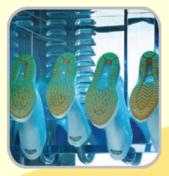

#### **Boots & Shoes Sterilisers**

Rubber boots and shoes can be easily sanitised through ultraviolet sterilisation and hot-air drying

Plasma ionizer function helps to effectively remove odour from the boots and shoes

### 6 Boots & Shoes Steriliser

Boots & shoes are dried in a balanced manner as hot-air ventilation ducts

are installed evenly in the equipment