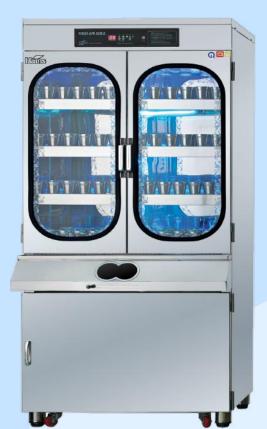

### **4** Utensils Steriliser

All types of cutlery, including metal and bamboo straws, can be easily sanitised through high heat sterilisation

The sustainability project

#### **4** Utensils Steriliser

Note: Larger capacities available upon special request and order

| Model Name                             | US_04                   | US_06                   | US_08                   |
|----------------------------------------|-------------------------|-------------------------|-------------------------|
| Equipment Material                     | Stainless Steel         | Stainless Steel         | Stainless Steel         |
| Power Consumption                      | 165W                    | 245W                    | 325W                    |
| Capacity                               | 4 Holes – 200 Utensils  | 6 Holes – 300 Utensils  | 8 Holes – 400 Utensils  |
| Size (L x W x H) – cm                  | 37 x 38 x 29            | 52 x 38 x 29            | 67 x 38 x 29            |
| PRODUCT FEATURES                       |                         |                         |                         |
| Ultraviolet / High Heat Sterilisation? | High Heat Sterilisation | High Heat Sterilisation | High Heat Sterilisation |
| Drying Function                        | Heat drying             | Heat drying             | Heat drying             |
| Touchscreen / Button Keypad            | Button                  | Button                  | Button                  |
| Temperature Setting                    | •                       | •                       | •                       |
| Timer Setting                          | •                       | •                       | •                       |
| Temperature Range                      | 25 – 100°C              | 25 – 100°C              | 25 – 100°C              |
| Timing Range                           | 10 mins – Continuous    | 10 mins – Continuous    | 10 mins – Continuous    |