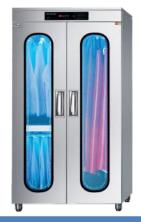

#### **Overgarment Sterilisers**

Overgarments, gowns and sanitary apparels can be placed inside the steriliser and easily sanitised

Plasma ioniser function in place for easy deodorisation

US Imp  $\alpha$ ATUE

Ultraviolet sterilisation and drying function

High-grade stainless steel

Prevention of all types of infectious diseases

Convenient and easy to use

Simple and stylish design

**Automatic safety** control device

Overgarments and sanitary apparels can be placed inside steriliser and easily sanitised through ultraviolet sterilisation and hot-air drying function

Suitable for use in hospitals, research and healthcare labs, clean rooms and food manufacturing facilities that require high levels of sanitation