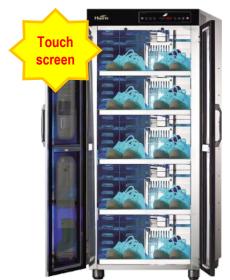

### **Chopping Boards & Knives Sterilisers**

Chopping boards, knives and kitchen tools that are not properly sanitised can cause potential food contamination and lead to food poisoning and other bacteria infections like E. Coli and Salmonella

Unsanitised chopping boards and knives can cause potential contamination and lead to food poisoning and other bacterial infections like E. Coli and Salmonella

Comes in different sizes, including detachable transport cart for "Moveable Series"