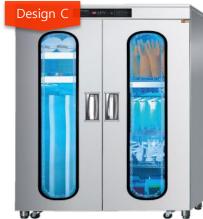

[2 of 7]

Note: Able to change internal composition of fixed shelving and compartments upon request

| Model Name                             | MPS_HL001                                   | MPS_HL002A / B / C                                                                                                                                                                                                                          |
|----------------------------------------|---------------------------------------------|---------------------------------------------------------------------------------------------------------------------------------------------------------------------------------------------------------------------------------------------|
| Equipment Material                     | Stainless Steel                             | Stainless Steel                                                                                                                                                                                                                             |
| Power Consumption                      | 1070W                                       | 1490W                                                                                                                                                                                                                                       |
| Capacity                               | 7 - 8 Gowns / Aprons, Rubber Gloves & Boots | Design A: ~ 8-10 Aprons, 15 Pairs of Rubber Gloves, 8 Knives, 5 Chopping Boards Design B: ~ 8-10 Aprons, 15 Pairs of Rubber Gloves, 30 Dishcloths Design C: 5 Overgarments, 5 Aprons, 5 Chef Hats, 15 Pairs of Cotton Gloves, 15 Dishcloths |
| Size (L x W x H) – cm                  | 70 x 60 x 190                               | 100 x 59 x 190                                                                                                                                                                                                                              |
|                                        |                                             | PRODUCT FEATURES                                                                                                                                                                                                                            |
| Ultraviolet / High Heat Sterilisation? | Ultraviolet Sterilisation                   | Ultraviolet Sterilisation                                                                                                                                                                                                                   |
| Hot-air Dryer Function                 | •                                           | •                                                                                                                                                                                                                                           |
| Plasma lonizer                         | •                                           | •                                                                                                                                                                                                                                           |
| No. of Compartments                    | 1                                           | 4~5 with fixed shelving depending on design                                                                                                                                                                                                 |
| Touchscreen / Button Keypad            | Touchscreen                                 | Touchscreen                                                                                                                                                                                                                                 |
| Temperature Setting                    | •                                           | •                                                                                                                                                                                                                                           |
| Timer Setting                          | •                                           | •                                                                                                                                                                                                                                           |
| Temperature Range                      | 25 – 60°C                                   | 25 – 60°C                                                                                                                                                                                                                                   |
| Timing Range                           | 10 mins – Continuous                        | 10 mins – Continuous                                                                                                                                                                                                                        |

Touch screen

[3 of 7]

**Note:** Able to change internal composition of fixed shelving and compartments upon request

| Model Name                             | MPS_HL003A / B                                                                                                                                                                        | MPS_HL004A / B / C                                                                                                                                                                                                                                                    |
|----------------------------------------|---------------------------------------------------------------------------------------------------------------------------------------------------------------------------------------|-----------------------------------------------------------------------------------------------------------------------------------------------------------------------------------------------------------------------------------------------------------------------|
| Equipment Material                     | Stainless Steel                                                                                                                                                                       | Stainless Steel                                                                                                                                                                                                                                                       |
| Power Consumption                      | 1490W                                                                                                                                                                                 | 2310W                                                                                                                                                                                                                                                                 |
| Capacity                               | Design A: 15 Pairs of Rubber Gloves, 15 Dishcloths, 15 Loofahs, 15 Pairs of Cotton Gloves, 6 Vegetable Knives, 10 Knives, 8 90cm Chopping Boards Design B: 10 Aprons, 10 Overgarments | Design A: 7 Overgarments (Top & Bottom), 7 Pairs of Rubber Boots Design B: 7 120cm Chopping Boards,12 Knives, 30 Dishcloths, 15 Pairs of Rubber Gloves, Kitchen Tools Design C: 15 Pairs of Rubber Gloves, 7 Aprons, 7 90cm Chopping Boards, 12 Knives, Kitchen tools |
| Size (L x W x H) – cm                  | 120 x 60 x 190                                                                                                                                                                        | 160 x 60 x 190                                                                                                                                                                                                                                                        |
|                                        |                                                                                                                                                                                       | PRODUCT FEATURES                                                                                                                                                                                                                                                      |
| Ultraviolet / High Heat Sterilisation? | Ultraviolet Sterilisation                                                                                                                                                             | Ultraviolet Sterilisation                                                                                                                                                                                                                                             |
| Hot-air Dryer Function                 | •                                                                                                                                                                                     | •                                                                                                                                                                                                                                                                     |
| Plasma Ionizer                         | •                                                                                                                                                                                     | •                                                                                                                                                                                                                                                                     |
| No. of Compartments                    | 3~7 with fixed shelving depending on design                                                                                                                                           | 4~9 with fixed shelving depending on design                                                                                                                                                                                                                           |
| Touchscreen / Button Keypad            | Touchscreen                                                                                                                                                                           | Touchscreen                                                                                                                                                                                                                                                           |
| Temperature Setting                    | •                                                                                                                                                                                     | •                                                                                                                                                                                                                                                                     |
| Timer Setting                          | •                                                                                                                                                                                     | •                                                                                                                                                                                                                                                                     |
| Temperature Range                      | 25 – 60°C                                                                                                                                                                             | 25 – 60°C                                                                                                                                                                                                                                                             |
| Timing Range                           | 10 mins – Continuous                                                                                                                                                                  | 10 mins – Continuous                                                                                                                                                                                                                                                  |