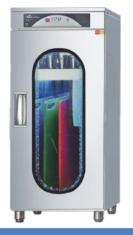

#### **Multi-purpose Sterilisers**

Different compartment sections in the steriliser for easy segregation

All types of kitchen tools and overgarments can be easily sanitised through ultraviolet sterilisation and hot-air drying function

### 2 Multi-purpose Steriliser

Different compartments for easy segregation to store and sanitise a wide range of items ie. Chopping boards, knives, aprons, gloves, dishcloths

Perfect for food & beverage sector – F&B kitchens, restaurants, cafes, food courts, hotels