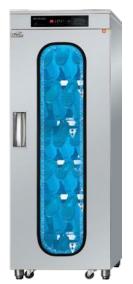

Overgarments and sanitary apparels can be placed inside steriliser and easily sanitised through ultraviolet sterilisation and hot-air drying function

Suitable for use in hospitals, research and healthcare labs, clean rooms and food manufacturing facilities that require high levels of sanitation

[1 of 4]

| Model Name                             | OGS_H001                             | OGS_H015                  | OGS_H020                  |
|----------------------------------------|--------------------------------------|---------------------------|---------------------------|
| Equipment Material                     | Stainless Steel                      | Stainless Steel           | Stainless Steel           |
| Power Consumption                      | 750W                                 | 1070W                     | 1490W                     |
| Capacity                               | 5 – 7 Overgarments, 2 Pairs of Shoes | 10 – 15 Overgarments      | 15 – 20 Overgarments      |
| Size (L x W x H) – cm                  | 60 x 50 x 188                        | 70 x 59 x 190             | 100 x 59 x 190            |
|                                        |                                      | PRODUCT FEATURES          |                           |
| Ultraviolet / High Heat Sterilisation? | Ultraviolet Sterilisation            | Ultraviolet Sterilisation | Ultraviolet Sterilisation |
| Hot-air Dryer Function                 | •                                    | •                         | •                         |
| Plasma lonizer                         | •                                    | •                         | •                         |
| No. of Compartments                    | 2                                    | 2                         | 4                         |
| Touchscreen / Button Keypad            | Touchscreen                          | Touchscreen               | Touchscreen               |
| Temperature Setting                    | •                                    | •                         | •                         |
| Timer Setting                          | •                                    | •                         | •                         |
| Temperature Range                      | 25 – 60°C                            | 25 – 60°C                 | 25 – 60°C                 |
| Timing Range                           | 10 mins – Continuous                 | 10 mins – Continuous      | 10 mins – Continuous      |