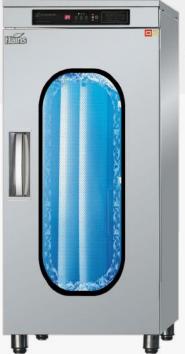

#### **Effectiveness of our Sterilisation Equipment**

Medical-grade sterilisation that effectively eliminate 99.99% of germs and bacteria after just 1 cycle of sterilisation (only 10 mins) with 1 simple touch of a button

#### **Escherichia Coli**

Causes food poisoning, gastroenteritis and meningitis

Salmonella Typhimurium

Causes egg-associated Salmonellosis (fever, abdominal cramps, diarrhoea)

Before Sterilisation

After Sterilisation