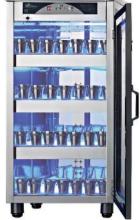

#### 3 Cups Steriliser | Small Series

| Model Name                             | CSS_001                   | CSS_002                   | CSS_003                   |
|----------------------------------------|---------------------------|---------------------------|---------------------------|
| Equipment Material                     | Stainless Steel           | Stainless Steel           | Stainless Steel           |
| Power Consumption                      | 180W                      | 215W                      | 365W                      |
| Capacity                               | ~ 50 Cups                 | ~ 90 Cups                 | ~ 120 Cups                |
| Size (L x W x H) – cm                  | 50 x 40 x 52              | 50 x 40 x 73              | 55 x 45 x 107             |
|                                        |                           | PRODUCT FEATURES          |                           |
| Ultraviolet / High Heat Sterilisation? | Ultraviolet Sterilisation | Ultraviolet Sterilisation | Ultraviolet Sterilisation |
| Hot-air Dryer Function                 | •                         | •                         | •                         |
| Plasma Ionizer                         | Optional                  | Optional                  | Optional                  |
| No. of Compartments                    | 2                         | 3                         | 4                         |
| Touchscreen / Button Keypad            | Button                    | Button                    | Button                    |
| Cup Collection Compartment             | X                         | X                         | X                         |
| Temperature Setting                    | •                         | •                         | •                         |
| Timer Setting                          | •                         | •                         | •                         |
| Temperature Range                      | 25 – 60°C                 | 25 – 60°C                 | 25 – 60°C                 |
| Timing Range                           | 10 mins – Continuous      | 10 mins – Continuous      | 10 mins – Continuous      |