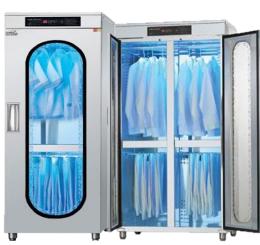

Overgarments and sanitary apparels can be placed inside steriliser and easily sanitised through ultraviolet sterilisation and hot-air drying function

Suitable for use in hospitals, research and healthcare labs, clean rooms and food manufacturing facilities that require high levels of sanitation

[1 of 4]

| Model Name                             | OGS_H001                             | OGS_H015                  | OGS_H020                  |
|----------------------------------------|--------------------------------------|---------------------------|---------------------------|
| Equipment Material                     | Stainless Steel                      | Stainless Steel           | Stainless Steel           |
| Power Consumption                      | 750W                                 | 1070W                     | 1490W                     |
| Capacity                               | 5 – 7 Overgarments, 2 Pairs of Shoes | 10 – 15 Overgarments      | 15 – 20 Overgarments      |
| Size (L x W x H) – cm                  | 60 x 50 x 188                        | 70 x 59 x 190             | 100 x 59 x 190            |
|                                        |                                      | PRODUCT FEATURES          |                           |
| Ultraviolet / High Heat Sterilisation? | Ultraviolet Sterilisation            | Ultraviolet Sterilisation | Ultraviolet Sterilisation |
| Hot-air Dryer Function                 | •                                    | •                         | •                         |
| Plasma lonizer                         | •                                    | •                         | •                         |
| No. of Compartments                    | 2                                    | 2                         | 4                         |
| Touchscreen / Button Keypad            | Touchscreen                          | Touchscreen               | Touchscreen               |
| Temperature Setting                    | •                                    | •                         | •                         |
| Timer Setting                          | •                                    | •                         | •                         |
| Temperature Range                      | 25 – 60°C                            | 25 – 60°C                 | 25 – 60°C                 |
| Timing Range                           | 10 mins – Continuous                 | 10 mins – Continuous      | 10 mins – Continuous      |