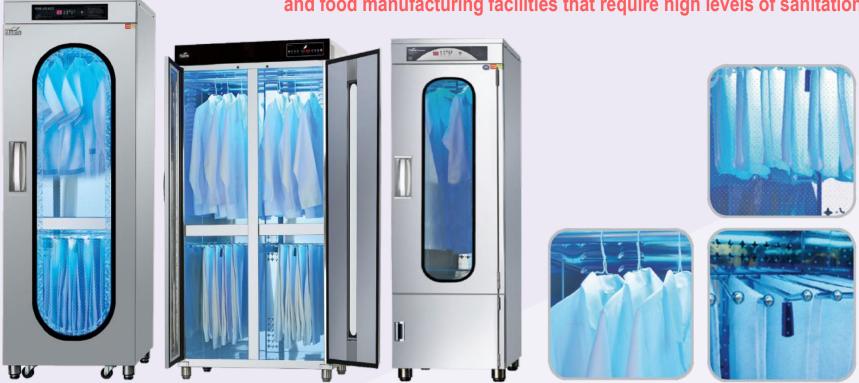

Overgarments and sanitary apparels can be placed inside steriliser and easily sanitised through ultraviolet sterilisation and hot-air drying function

Suitable for use in hospitals, research and healthcare labs, clean rooms and food manufacturing facilities that require high levels of sanitation