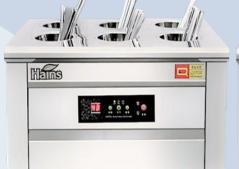

#### **Utensils Sterilisers**

All types of cutlery, including metal and bamboo straws can be placed inside and sterilised through high heat

High heat sterilisation

Convenient and easy to use

Simple and stylish design

#### **4** Utensils Steriliser

Note: Larger capacities available upon special request and order

| Model Name                             | US_04                   | US_06                   | US_08                   |
|----------------------------------------|-------------------------|-------------------------|-------------------------|
| Equipment Material                     | Stainless Steel         | Stainless Steel         | Stainless Steel         |
| Power Consumption                      | 165W                    | 245W                    | 325W                    |
| Capacity                               | 4 Holes – 200 Utensils  | 6 Holes – 300 Utensils  | 8 Holes – 400 Utensils  |
| Size (L x W x H) – cm                  | 37 x 38 x 29            | 52 x 38 x 29            | 67 x 38 x 29            |
| PRODUCT FEATURES                       |                         |                         |                         |
| Ultraviolet / High Heat Sterilisation? | High Heat Sterilisation | High Heat Sterilisation | High Heat Sterilisation |
| Drying Function                        | Heat drying             | Heat drying             | Heat drying             |
| Touchscreen / Button Keypad            | Button                  | Button                  | Button                  |
| Temperature Setting                    | •                       | •                       | •                       |
| Timer Setting                          | •                       | •                       | •                       |
| Temperature Range                      | 25 – 100°C              | 25 – 100°C              | 25 – 100°C              |
| Timing Range                           | 10 mins – Continuous    | 10 mins – Continuous    | 10 mins – Continuous    |