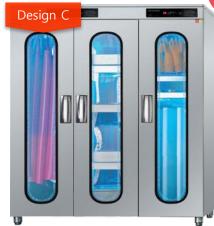

[2 of 7]

Note: Able to change internal composition of fixed shelving and compartments upon request

| Model Name                             | MPS_HL001                                   | MPS_HL002A / B / C                                                                                                                                                                                                                          |
|----------------------------------------|---------------------------------------------|---------------------------------------------------------------------------------------------------------------------------------------------------------------------------------------------------------------------------------------------|
| Equipment Material                     | Stainless Steel                             | Stainless Steel                                                                                                                                                                                                                             |
| Power Consumption                      | 1070W                                       | 1490W                                                                                                                                                                                                                                       |
| Capacity                               | 7 - 8 Gowns / Aprons, Rubber Gloves & Boots | Design A: ~ 8-10 Aprons, 15 Pairs of Rubber Gloves, 8 Knives, 5 Chopping Boards Design B: ~ 8-10 Aprons, 15 Pairs of Rubber Gloves, 30 Dishcloths Design C: 5 Overgarments, 5 Aprons, 5 Chef Hats, 15 Pairs of Cotton Gloves, 15 Dishcloths |
| Size (L x W x H) – cm                  | 70 x 60 x 190                               | 100 x 59 x 190                                                                                                                                                                                                                              |
|                                        |                                             | PRODUCT FEATURES                                                                                                                                                                                                                            |
| Ultraviolet / High Heat Sterilisation? | Ultraviolet Sterilisation                   | Ultraviolet Sterilisation                                                                                                                                                                                                                   |
| Hot-air Dryer Function                 | •                                           | •                                                                                                                                                                                                                                           |
| Plasma lonizer                         | •                                           | •                                                                                                                                                                                                                                           |
| No. of Compartments                    | 1                                           | 4~5 with fixed shelving depending on design                                                                                                                                                                                                 |
| Touchscreen / Button Keypad            | Touchscreen                                 | Touchscreen                                                                                                                                                                                                                                 |
| Temperature Setting                    | •                                           | •                                                                                                                                                                                                                                           |
| Timer Setting                          | •                                           | •                                                                                                                                                                                                                                           |
| Temperature Range                      | 25 – 60°C                                   | 25 – 60°C                                                                                                                                                                                                                                   |
| Timing Range                           | 10 mins – Continuous                        | 10 mins – Continuous                                                                                                                                                                                                                        |