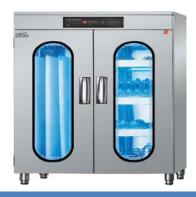

Touch screen

[3 of 7]

**Note:** Able to change internal composition of fixed shelving and compartments upon request

| Model Name                             | MPS_HL003A / B                                                                                                                                                                        | MPS_HL004A / B / C                                                                                                                                                                                                                                                    |
|----------------------------------------|---------------------------------------------------------------------------------------------------------------------------------------------------------------------------------------|-----------------------------------------------------------------------------------------------------------------------------------------------------------------------------------------------------------------------------------------------------------------------|
| Equipment Material                     | Stainless Steel                                                                                                                                                                       | Stainless Steel                                                                                                                                                                                                                                                       |
| Power Consumption                      | 1490W                                                                                                                                                                                 | 2310W                                                                                                                                                                                                                                                                 |
| Capacity                               | Design A: 15 Pairs of Rubber Gloves, 15 Dishcloths, 15 Loofahs, 15 Pairs of Cotton Gloves, 6 Vegetable Knives, 10 Knives, 8 90cm Chopping Boards Design B: 10 Aprons, 10 Overgarments | Design A: 7 Overgarments (Top & Bottom), 7 Pairs of Rubber Boots Design B: 7 120cm Chopping Boards,12 Knives, 30 Dishcloths, 15 Pairs of Rubber Gloves, Kitchen Tools Design C: 15 Pairs of Rubber Gloves, 7 Aprons, 7 90cm Chopping Boards, 12 Knives, Kitchen tools |
| Size (L x W x H) – cm                  | 120 x 60 x 190                                                                                                                                                                        | 160 x 60 x 190                                                                                                                                                                                                                                                        |
|                                        |                                                                                                                                                                                       | PRODUCT FEATURES                                                                                                                                                                                                                                                      |
| Ultraviolet / High Heat Sterilisation? | Ultraviolet Sterilisation                                                                                                                                                             | Ultraviolet Sterilisation                                                                                                                                                                                                                                             |
| Hot-air Dryer Function                 | •                                                                                                                                                                                     | •                                                                                                                                                                                                                                                                     |
| Plasma Ionizer                         | •                                                                                                                                                                                     | •                                                                                                                                                                                                                                                                     |
| No. of Compartments                    | 3~7 with fixed shelving depending on design                                                                                                                                           | 4~9 with fixed shelving depending on design                                                                                                                                                                                                                           |
| Touchscreen / Button Keypad            | Touchscreen                                                                                                                                                                           | Touchscreen                                                                                                                                                                                                                                                           |
| Temperature Setting                    | •                                                                                                                                                                                     | •                                                                                                                                                                                                                                                                     |
| Timer Setting                          | •                                                                                                                                                                                     | •                                                                                                                                                                                                                                                                     |
| Temperature Range                      | 25 – 60°C                                                                                                                                                                             | 25 – 60°C                                                                                                                                                                                                                                                             |
| Timing Range                           | 10 mins – Continuous                                                                                                                                                                  | 10 mins – Continuous                                                                                                                                                                                                                                                  |